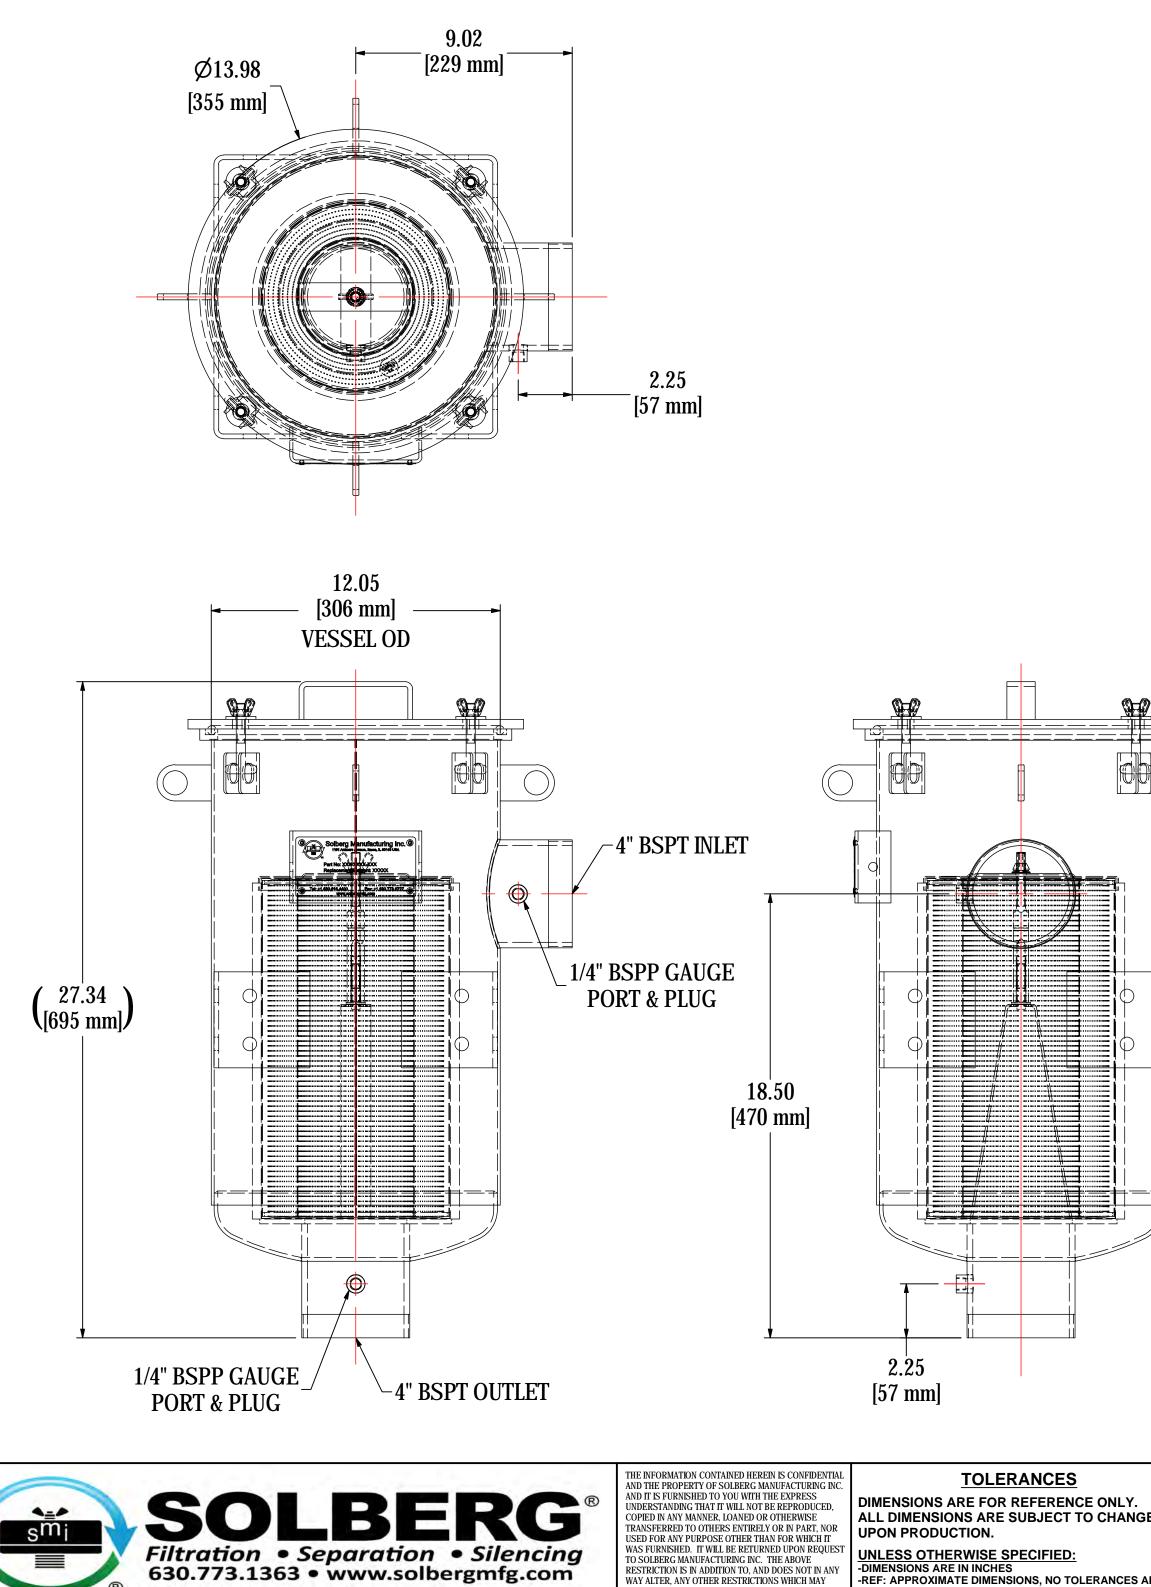

| ELEMENT SPECS        |                                                               |  |  |  |  |  |  |  |
|----------------------|---------------------------------------------------------------|--|--|--|--|--|--|--|
| PART NUMBER 334P     |                                                               |  |  |  |  |  |  |  |
| Paper                |                                                               |  |  |  |  |  |  |  |
| 800 CFM              | 1359 m³/hr                                                    |  |  |  |  |  |  |  |
| 34.0 ft <sup>2</sup> | 3.2 m <sup>2</sup>                                            |  |  |  |  |  |  |  |
| 4.75"                | 121mm                                                         |  |  |  |  |  |  |  |
| 7.88"                | 200mm                                                         |  |  |  |  |  |  |  |
| 14.50"               | 368mm                                                         |  |  |  |  |  |  |  |
|                      | 33<br>Pa<br>800 CFM<br>34.0 ft <sup>2</sup><br>4.75"<br>7.88" |  |  |  |  |  |  |  |

|               | MODEL #: CSL-334P-401            | MATERIAL: CARBON STEEL | FINISH: BLACK POWDER |  |      |  |  |
|---------------|----------------------------------|------------------------|----------------------|--|------|--|--|
| IGE           | MODEL NUMBER: CSL-334P-401       |                        |                      |  |      |  |  |
|               | DESCRIPTION: CSL-334P-401, BLACK |                        |                      |  |      |  |  |
| S APPLY<br>ER | PROJECT:                         | DRAWN BY: DDH          | APPROVED BY: CRW     |  | REV: |  |  |
|               |                                  | <b>DATE:</b> 6/24/2016 | DATE: 6/24/2016      |  | А    |  |  |