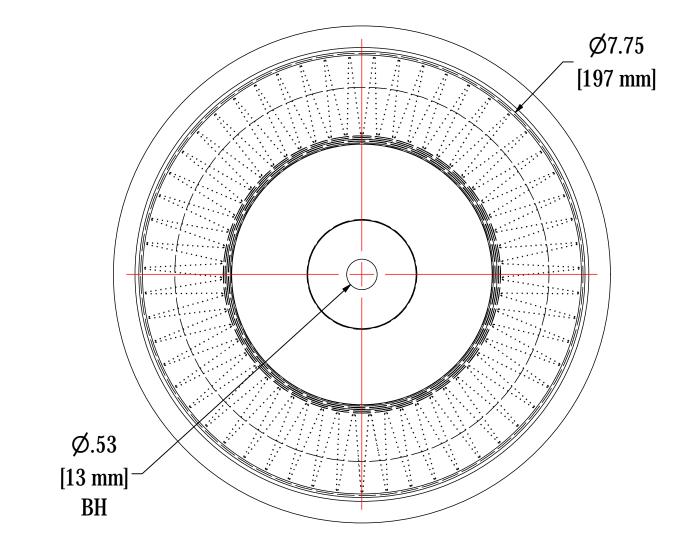

| ELEMENT SPECS       |                                                        |                                                                                    |
|---------------------|--------------------------------------------------------|------------------------------------------------------------------------------------|
| 237P                |                                                        |                                                                                    |
| POLYESTER           |                                                        |                                                                                    |
| 550 CFM             | 934 m³/hr                                              |                                                                                    |
| 8.0 ft <sup>2</sup> | 0.7 m <sup>2</sup>                                     |                                                                                    |
| 4.69"               | 119                                                    | mm                                                                                 |
| 7.73"               | 196                                                    | mm                                                                                 |
| 8.56"               | 217mm                                                  |                                                                                    |
|                     |                                                        | SHEET:                                                                             |
|                     |                                                        | 1 OF 1                                                                             |
|                     | PO<br>550 CFM<br>8.0 ft <sup>2</sup><br>4.69"<br>7.73" | 237P   POLYESTER   550 CFM 934 m   8.0 ft <sup>2</sup> 0.7   4.69" 119   7.73" 196 |