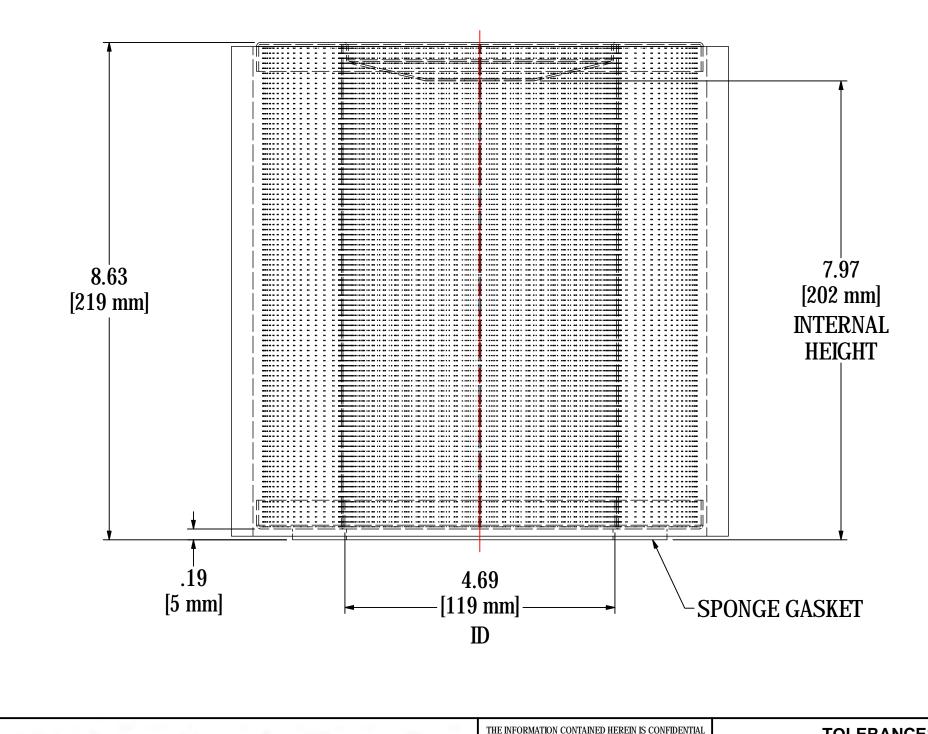

| ELEMENT SPECS       |                                                        |                                                                                    |
|---------------------|--------------------------------------------------------|------------------------------------------------------------------------------------|
| 237P                |                                                        |                                                                                    |
| POLYESTER           |                                                        |                                                                                    |
| 550 CFM             | 934 m³/hr                                              |                                                                                    |
| 8.0 ft <sup>2</sup> | 0.7 m <sup>2</sup>                                     |                                                                                    |
| 4.69"               | 119                                                    | mm                                                                                 |
| 7.73"               | 196                                                    | mm                                                                                 |
| 8.56"               | 217mm                                                  |                                                                                    |
|                     |                                                        | SHEET:                                                                             |
|                     |                                                        | 1 OF 1                                                                             |
|                     | PO<br>550 CFM<br>8.0 ft <sup>2</sup><br>4.69"<br>7.73" | 237P   POLYESTER   550 CFM 934 m   8.0 ft <sup>2</sup> 0.7   4.69" 119   7.73" 196 |