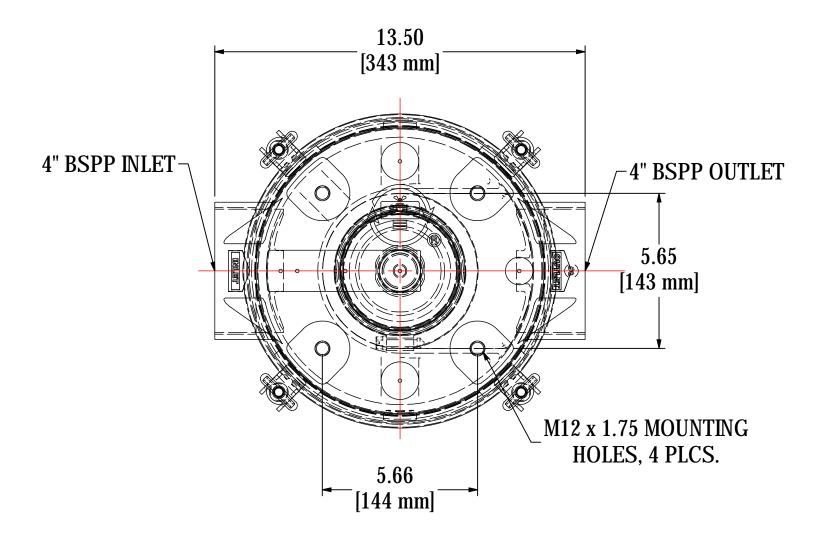

|      | MODEL #: STS-401C      | MATERIAL: CAST ALUMINUM/PLASTIC | FINISH: NONE |        |
|------|------------------------|---------------------------------|--------------|--------|
|      | MODEL NUMBER: STS-401C |                                 |              | SHEET: |
| IMOD | JDEL NUMBER. 313-4010  |                                 |              | 1 OF 2 |

**DESCRIPTION:** STS-401C, 1" BSPP POLYCARBONATE DRAIN, CLEAR BUCKET

| PROJECT: | DRAWN BY: JSR            | APPROVED BY: CRW         |   |
|----------|--------------------------|--------------------------|---|
|          | <b>DATE</b> : 10/27/2015 | <b>DATE</b> : 10/27/2015 | D |