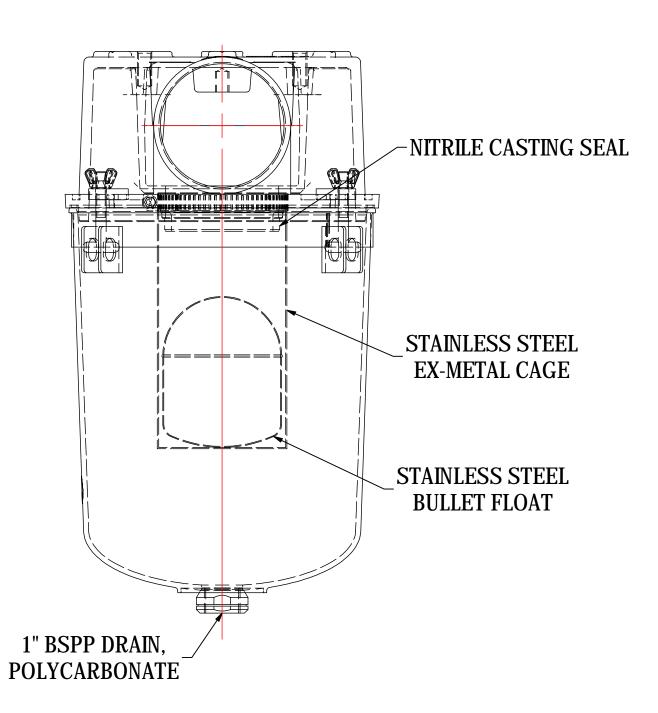

|      | MODEL #: STS-401C      | MATERIAL: CAST ALUMINUM/PLASTIC | FINISH: NONE |        |
|------|------------------------|---------------------------------|--------------|--------|
|      | MODEL NUMBER: STS-401C |                                 |              | SHEET: |
| IMOD | JDEL NUMBER. 313-4010  |                                 |              | 1 OF 2 |

**DESCRIPTION:** STS-401C, 1" BSPP POLYCARBONATE DRAIN, CLEAR BUCKET

| PROJECT: | DRAWN BY: JSR            | APPROVED BY: CRW         |   |
|----------|--------------------------|--------------------------|---|
|          | <b>DATE</b> : 10/27/2015 | <b>DATE</b> : 10/27/2015 | D |