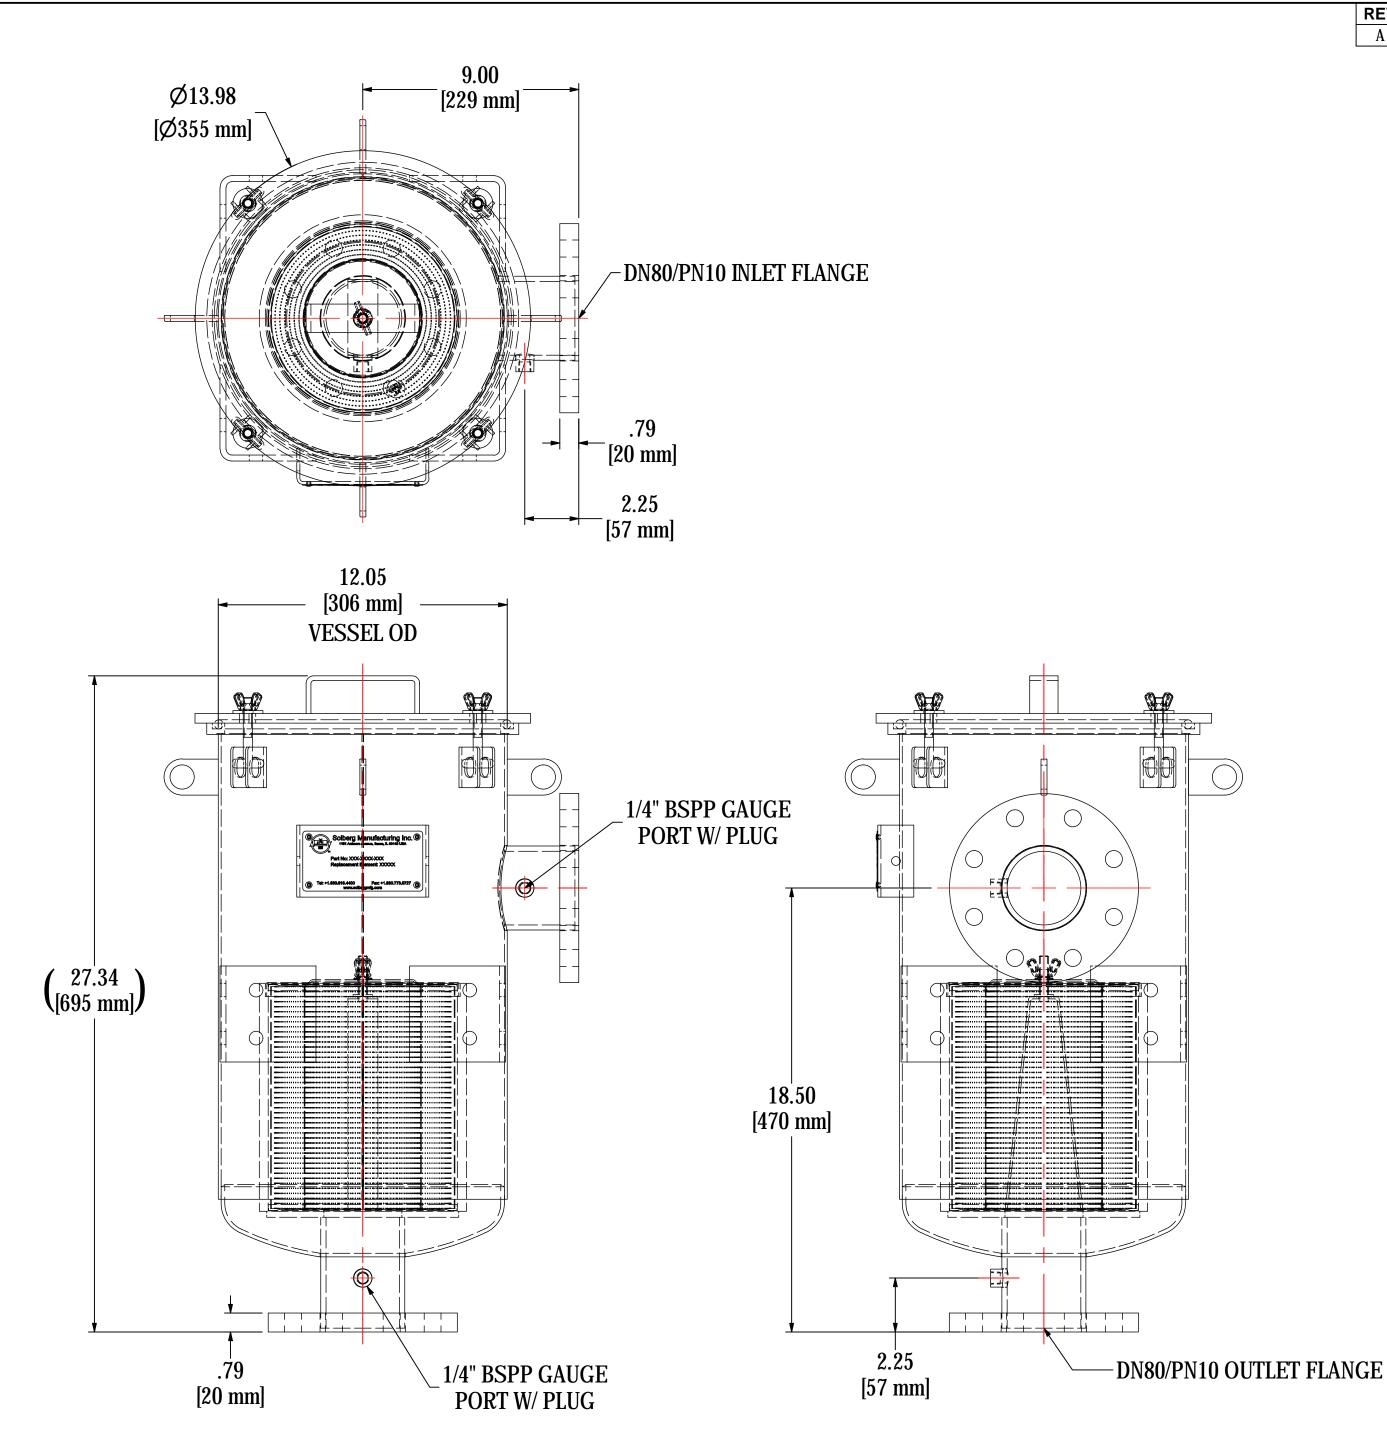

| MODEL #: CSL-234P-DN80      | MATERIAL: CARBON STEEL | FINISH: BLACK POWDER |        |
|-----------------------------|------------------------|----------------------|--------|
| MODEL NUMBER: CSL-234P-DN80 |                        |                      | SHEET: |

**DESCRIPTION:** CSL-234P-DN80 FINAL ASSEMBLY

| PROJECT: | DRAWN BY: ARL           | APPROVED BY: CRW        | REV: |
|----------|-------------------------|-------------------------|------|
|          | <b>DATE</b> : 7/24/2018 | <b>DATE</b> : 7/24/2018 | A    |

## **TOLERANCES**

DIMENSIONS ARE FOR REFERENCE ONLY. ALL DIMENSIONS ARE SUBJECT TO CHANGE **UPON PRODUCTION.** 

UNLESS OTHERWISE SPECIFIED:
-DIMENSIONS ARE IN INCHES
-REF: APPROXIMATE DIMENSIONS, NO TOLERANCES APPLY
-FINISH: BREAK EDGES TO .005-.020 RADIUS/CHAMFER