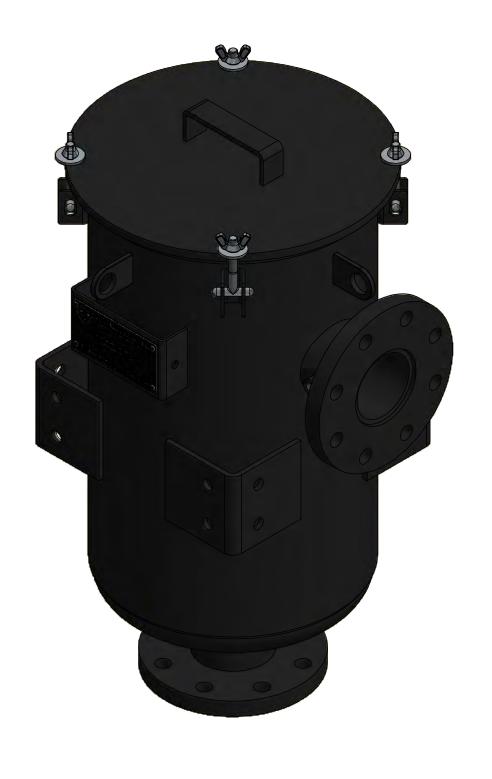

**DESCRIPTION:** CSL-234P-DN80 FINAL ASSEMBLY

| PROJECT: | DRAWN BY: ARL           | APPROVED BY: CRW        | REV: |
|----------|-------------------------|-------------------------|------|
|          | <b>DATE</b> : 7/24/2018 | <b>DATE</b> : 7/24/2018 | A    |