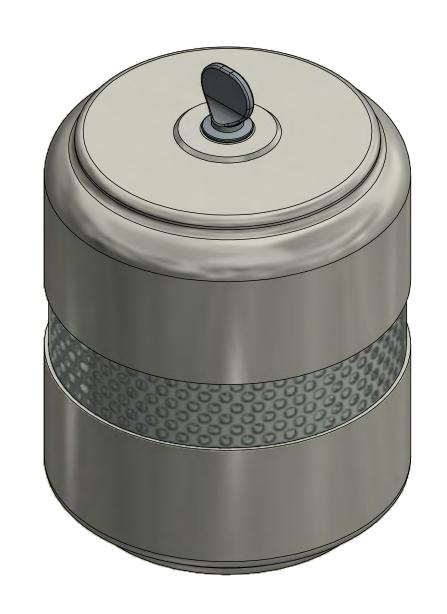

| MODEL NUMBER: EF-FG10-103  |  | SHEET: |
|----------------------------|--|--------|
| WODEL NOWIBER. EF-FG10-103 |  | 1 OF 1 |

MATERIAL: CARBON STEEL

**DESCRIPTION:** EF-FG10-103, NICKEL

**MODEL #**: EF-FG10-103