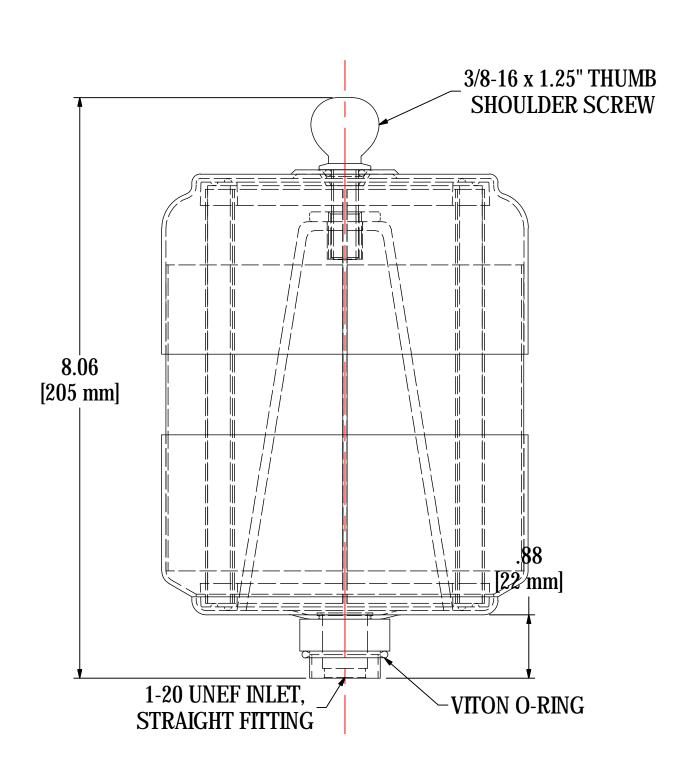

|              | •                    |          |  |
|--------------|----------------------|----------|--|
|              | <b>ELEMENT SPECS</b> |          |  |
| PART NUMBER  | FG10                 |          |  |
| MATERIAL     | COALESCING           |          |  |
| FLOW RATE    | 24 CFM               | 41 m³/hr |  |
| SURFACE AREA | N/A                  | N/A      |  |
| I.D.         | 3.00"                | 76mm     |  |
| O.D.         | 4.00"                | 102mm    |  |
| HEIGHT       | 6.00"                | 152mm    |  |

| MODEL NUMBER: EF-FG10-103  |  | SHEET: |
|----------------------------|--|--------|
| WODEL NOWIBER. EF-FG10-103 |  | 1 OF 1 |

MATERIAL: CARBON STEEL

**DESCRIPTION:** EF-FG10-103, NICKEL

**MODEL #**: EF-FG10-103