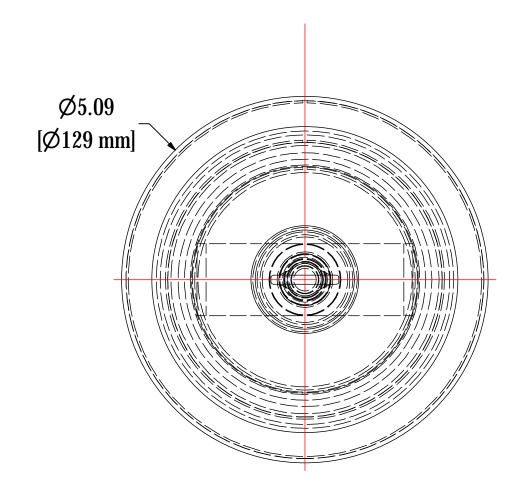

|              | •                    |          |  |
|--------------|----------------------|----------|--|
|              | <b>ELEMENT SPECS</b> |          |  |
| PART NUMBER  | FG10                 |          |  |
| MATERIAL     | COALESCING           |          |  |
| FLOW RATE    | 24 CFM               | 41 m³/hr |  |
| SURFACE AREA | N/A                  | N/A      |  |
| I.D.         | 3.00"                | 76mm     |  |
| O.D.         | 4.00"                | 102mm    |  |
| HEIGHT       | 6.00"                | 152mm    |  |