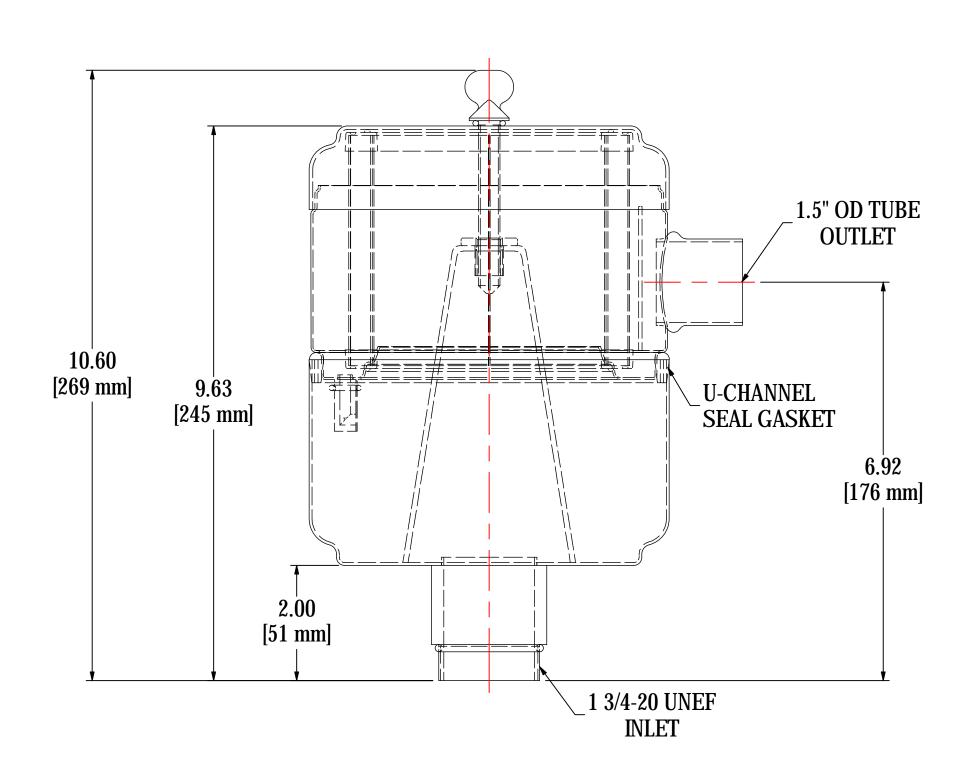

| PART NUMBER  | FG11                |                    |
|--------------|---------------------|--------------------|
| MATERIAL     | Coalescing          |                    |
| FLOW RATE    | 30 CFM              | 51 m³/hr           |
| SURFACE AREA | 0.3 ft <sup>2</sup> | 0.0 m <sup>2</sup> |
| I.D.         | 3.88"               | 99mm               |
| O.D.         | 5.00"               | 127mm              |
| HEIGHT       | 4.20"               | 107mm              |

| MODEL NUMBER: EFDB-FG11-177 |  | SHEET: |
|-----------------------------|--|--------|
| MODEL NOMBER. EFDB-FG11-177 |  | 1 OF 1 |
|                             |  |        |

MATERIAL: CARBON STEEL

**DESCRIPTION:** EFDB-FG11-177, NICKEL