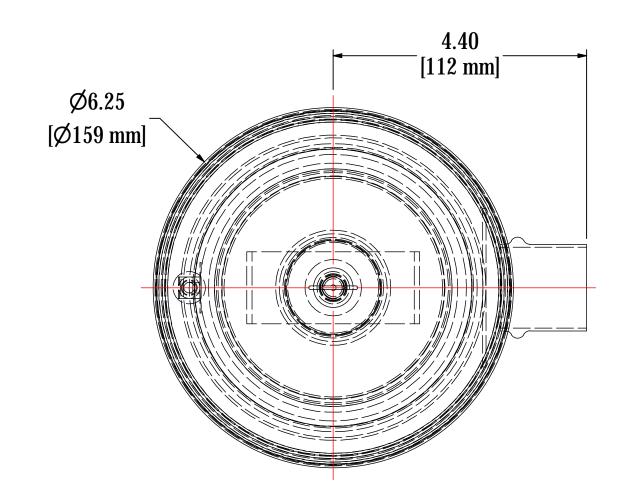

| PART NUMBER  | FG11                |                    |
|--------------|---------------------|--------------------|
| MATERIAL     | Coalescing          |                    |
| FLOW RATE    | 30 CFM              | 51 m³/hr           |
| SURFACE AREA | 0.3 ft <sup>2</sup> | 0.0 m <sup>2</sup> |
| I.D.         | 3.88"               | 99mm               |
| O.D.         | 5.00"               | 127mm              |
| HEIGHT       | 4.20"               | 107mm              |

| MODEL NUMBER: EFDB-FG11-177 |  | SHEET: |
|-----------------------------|--|--------|
| MODEL NOMBER. EFDB-FG11-177 |  | 1 OF 1 |
|                             |  |        |

MATERIAL: CARBON STEEL

**DESCRIPTION:** EFDB-FG11-177, NICKEL