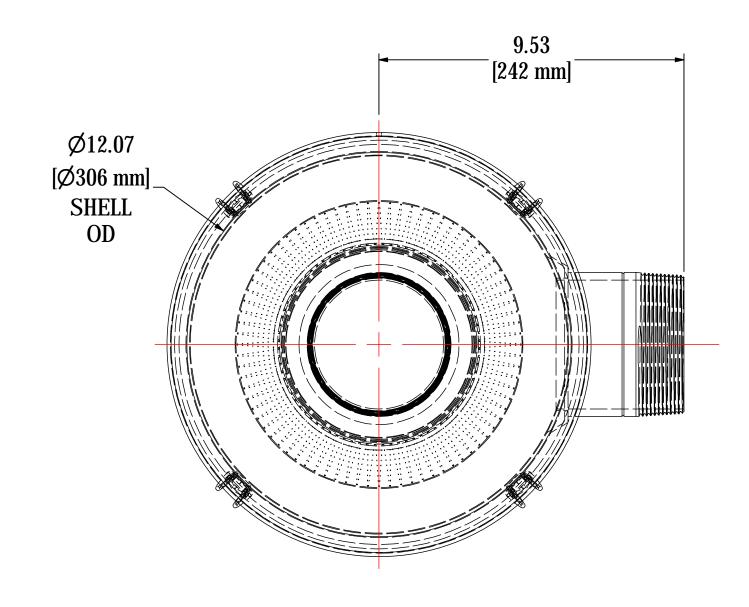

| MODEL NUMBER: CSL-2541-401B | SHEET: |
|-----------------------------|--------|
| WODEL NOWBER. CSL-2541-401B | 1 OF 1 |

MATERIAL: CARBON STEEL

**DESCRIPTION:** CSL-2541-401B, DOMED TOP, 4" BSPT PIPE W/ SHOULDER, BLACK

MODEL #: CSL-2541-401B

| PROJECT: | DRAWN BY: TAS           | APPROVED BY: NAD        |   |
|----------|-------------------------|-------------------------|---|
|          | <b>DATE</b> : 9/13/2018 | <b>DATE</b> : 9/14/2018 | Α |