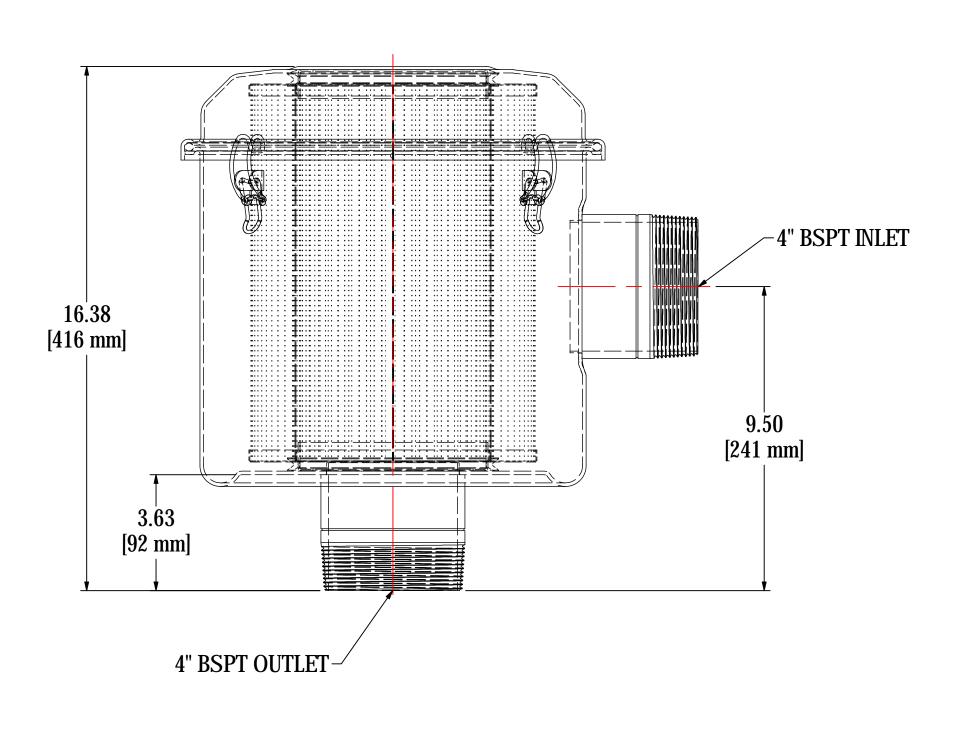

| MODEL NUMBER: CSL-2541-401B | SHEET: |
|-----------------------------|--------|
| WODEL NOWBER. CSL-2541-401B | 1 OF 1 |

MATERIAL: CARBON STEEL

**DESCRIPTION:** CSL-2541-401B, DOMED TOP, 4" BSPT PIPE W/ SHOULDER, BLACK

MODEL #: CSL-2541-401B

| PROJECT: | DRAWN BY: TAS           | APPROVED BY: NAD        |   |
|----------|-------------------------|-------------------------|---|
|          | <b>DATE</b> : 9/13/2018 | <b>DATE</b> : 9/14/2018 | Α |