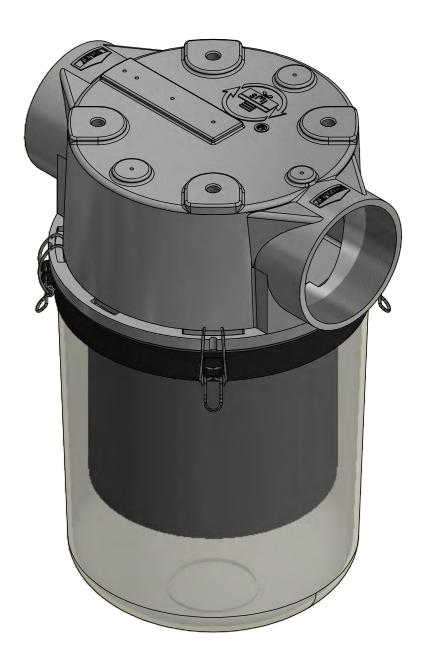

|            | ELEMENT SPECS                           |             |                        |                     |                   |                    |  |      |
|------------|-----------------------------------------|-------------|------------------------|---------------------|-------------------|--------------------|--|------|
|            |                                         | PART NUMBER |                        | 235P                |                   |                    |  |      |
|            |                                         | MATERIAL    |                        | Polyester           |                   |                    |  |      |
|            |                                         | FLOW RATE   | 570 CFM                |                     | 968 m³/hr         |                    |  |      |
|            |                                         |             | SURFACE AREA           | 8.3 ft <sup>2</sup> |                   | 0.8 m <sup>2</sup> |  |      |
|            |                                         |             | I.D.                   | 4.75"               |                   | 121mm              |  |      |
|            |                                         |             | O.D.                   | 7.88"               |                   | 200mm              |  |      |
|            |                                         | HEIGHT      | 9.63"                  |                     | 244mm             |                    |  |      |
|            | MODEL #: ST-235P-401C                   | MATE        | RIAL: CAST ALUMINUM/PL |                     |                   |                    |  |      |
|            | MODEL NUMBER: ST-235P-401C              |             |                        |                     |                   | _                  |  |      |
| θE         | DESCRIPTION: ST-235P-401C, CLEAR BUCKET |             |                        |                     |                   |                    |  |      |
| APPLY<br>R | PROJECT:                                | DRA         | WN BY: CRW             | Α                   | APPROVED BY: M.C. |                    |  | REV: |
|            |                                         | DATE        | <b>E:</b> 3/28/2016    | D.                  | DATE: 3/28/2016   |                    |  |      |