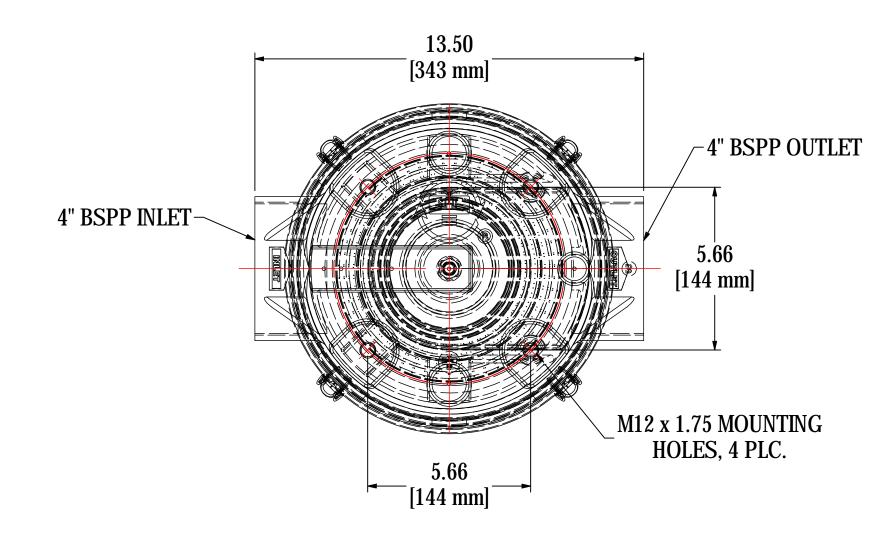

|            | ELEMENT SPECS                           |             |                        |                     |                   |                    |  |      |
|------------|-----------------------------------------|-------------|------------------------|---------------------|-------------------|--------------------|--|------|
|            |                                         | PART NUMBER |                        | 235P                |                   |                    |  |      |
|            |                                         | MATERIAL    |                        | Polyester           |                   |                    |  |      |
|            |                                         | FLOW RATE   | 570 CFM                |                     | 968 m³/hr         |                    |  |      |
|            |                                         |             | SURFACE AREA           | 8.3 ft <sup>2</sup> |                   | 0.8 m <sup>2</sup> |  |      |
|            |                                         |             | I.D.                   | 4.75"               |                   | 121mm              |  |      |
|            |                                         |             | O.D.                   | 7.88"               |                   | 200mm              |  |      |
|            |                                         | HEIGHT      | 9.63"                  |                     | 244mm             |                    |  |      |
|            | MODEL #: ST-235P-401C                   | MATE        | RIAL: CAST ALUMINUM/PL |                     |                   |                    |  |      |
|            | MODEL NUMBER: ST-235P-401C              |             |                        |                     |                   | _                  |  |      |
| θE         | DESCRIPTION: ST-235P-401C, CLEAR BUCKET |             |                        |                     |                   |                    |  |      |
| APPLY<br>R | PROJECT:                                | DRA         | WN BY: CRW             | Α                   | APPROVED BY: M.C. |                    |  | REV: |
|            |                                         | DATE        | <b>E:</b> 3/28/2016    | D.                  | DATE: 3/28/2016   |                    |  |      |