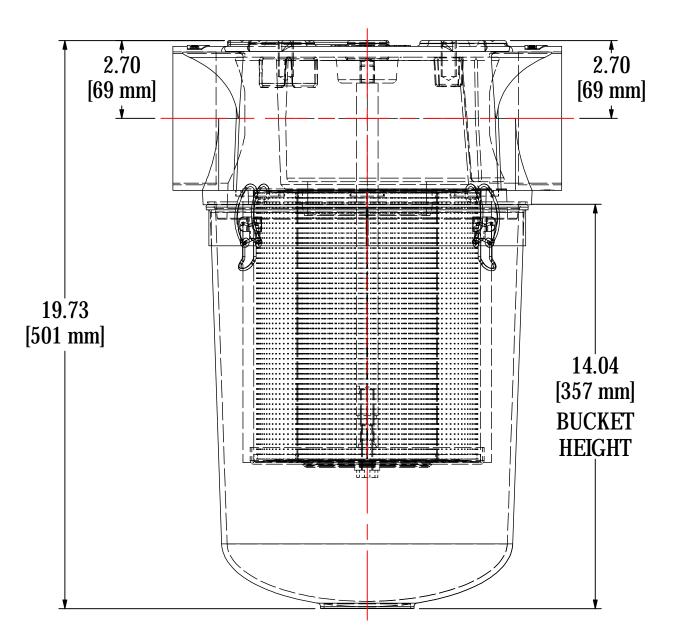

|            | ELEMENT SPECS                           |             |                        |                     |                   |                    |  |      |
|------------|-----------------------------------------|-------------|------------------------|---------------------|-------------------|--------------------|--|------|
|            |                                         | PART NUMBER |                        | 235P                |                   |                    |  |      |
|            |                                         | MATERIAL    |                        | Polyester           |                   |                    |  |      |
|            |                                         | FLOW RATE   | 570 CFM                |                     | 968 m³/hr         |                    |  |      |
|            |                                         |             | SURFACE AREA           | 8.3 ft <sup>2</sup> |                   | 0.8 m <sup>2</sup> |  |      |
|            |                                         |             | I.D.                   | 4.75"               |                   | 121mm              |  |      |
|            |                                         |             | O.D.                   | 7.88"               |                   | 200mm              |  |      |
|            |                                         | HEIGHT      | 9.63"                  |                     | 244mm             |                    |  |      |
|            | MODEL #: ST-235P-401C                   | MATE        | RIAL: CAST ALUMINUM/PL |                     |                   |                    |  |      |
|            | MODEL NUMBER: ST-235P-401C              |             |                        |                     |                   | _                  |  |      |
| θE         | DESCRIPTION: ST-235P-401C, CLEAR BUCKET |             |                        |                     |                   |                    |  |      |
| APPLY<br>R | PROJECT:                                | DRA         | WN BY: CRW             | Α                   | APPROVED BY: M.C. |                    |  | REV: |
|            |                                         | DATE        | <b>E:</b> 3/28/2016    | D.                  | DATE: 3/28/2016   |                    |  |      |