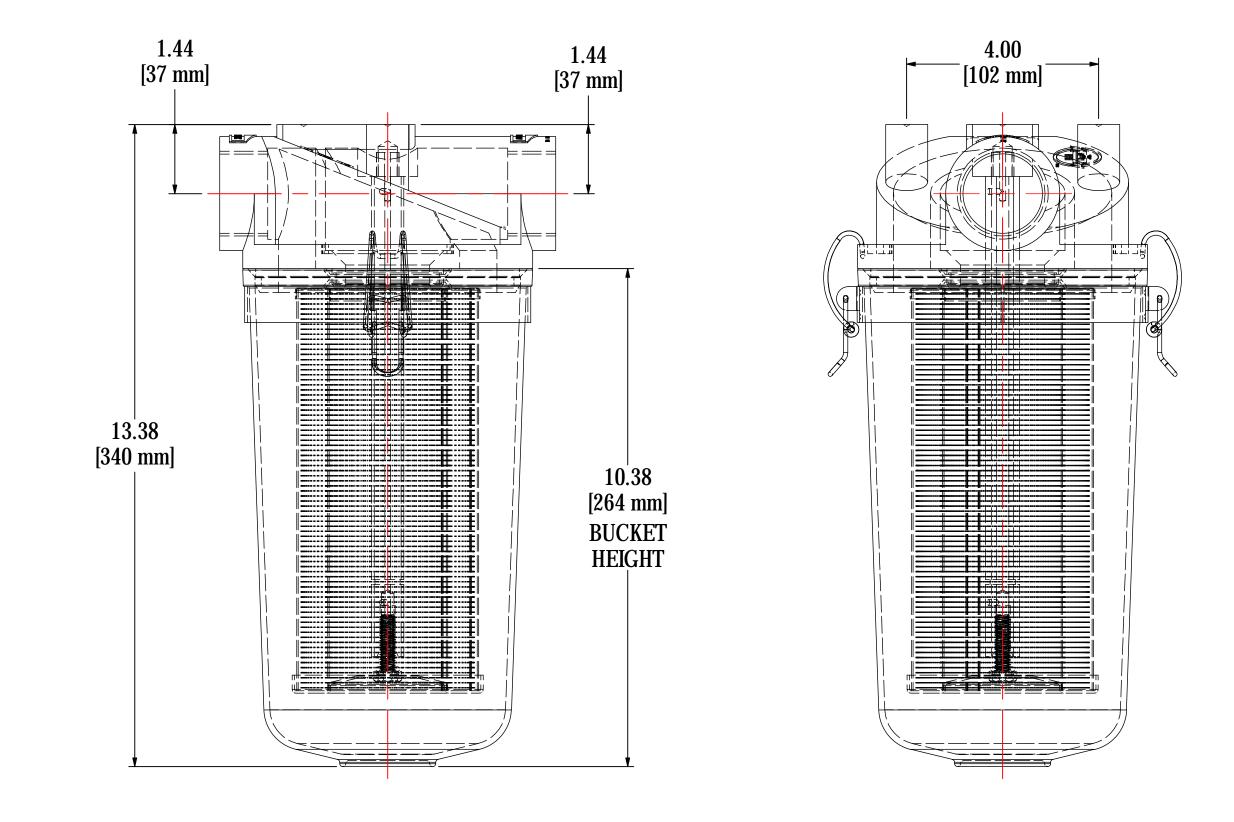

| ELEMENT SPECS   |                     |           |  |  |  |  |  |  |
|-----------------|---------------------|-----------|--|--|--|--|--|--|
| PART NUMBER 896 |                     |           |  |  |  |  |  |  |
| MATERIAL        | PAPER               |           |  |  |  |  |  |  |
| FLOW RATE       | 80 CFM              | 136 m³/hr |  |  |  |  |  |  |
| SURFACE AREA    | 5.0 ft <sup>2</sup> | 0.5 m²    |  |  |  |  |  |  |
| I.D.            | 2.38"               | 60mm      |  |  |  |  |  |  |
| 0.D.            | 3.98"               | 101mm     |  |  |  |  |  |  |
| HEIGHT          | 8.44"               | 214mm     |  |  |  |  |  |  |

|               | MODEL #: ST-896-126C                   | MATERIAL: CAST ALUM/POLYCARB | FINISH: NONE           |  |      |  |  |
|---------------|----------------------------------------|------------------------------|------------------------|--|------|--|--|
| GE            | MODEL NUMBER: ST-896-126C              |                              |                        |  |      |  |  |
|               | DESCRIPTION: ST-896-126C, CLEAR BUCKET |                              |                        |  |      |  |  |
| S APPLY<br>ER | PROJECT:                               | DRAWN BY: CRW                | APPROVED BY: M.C.      |  | REV: |  |  |
|               | SD17954                                | <b>DATE:</b> 6/11/2015       | <b>DATE:</b> 6/11/2015 |  | A    |  |  |