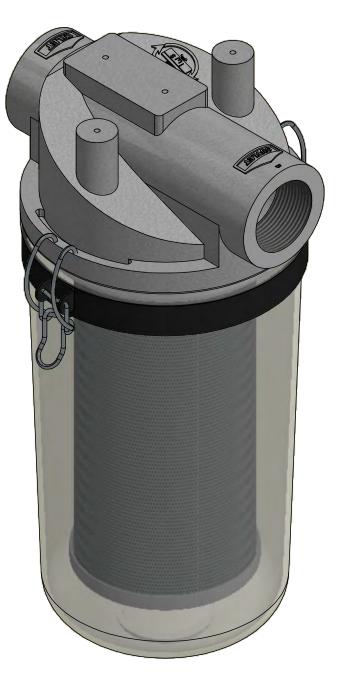

|               | MODEL #: ST-896-126C                   | MATERIAL: CAST ALUM/POLYCARB | FINISH: NONE           |  |      |  |  |
|---------------|----------------------------------------|------------------------------|------------------------|--|------|--|--|
| GE            | MODEL NUMBER: ST-896-126C              |                              |                        |  |      |  |  |
|               | DESCRIPTION: ST-896-126C, CLEAR BUCKET |                              |                        |  |      |  |  |
| S APPLY<br>ER | PROJECT:                               | DRAWN BY: CRW                | APPROVED BY: M.C.      |  | REV: |  |  |
|               | SD17954                                | <b>DATE:</b> 6/11/2015       | <b>DATE:</b> 6/11/2015 |  | A    |  |  |