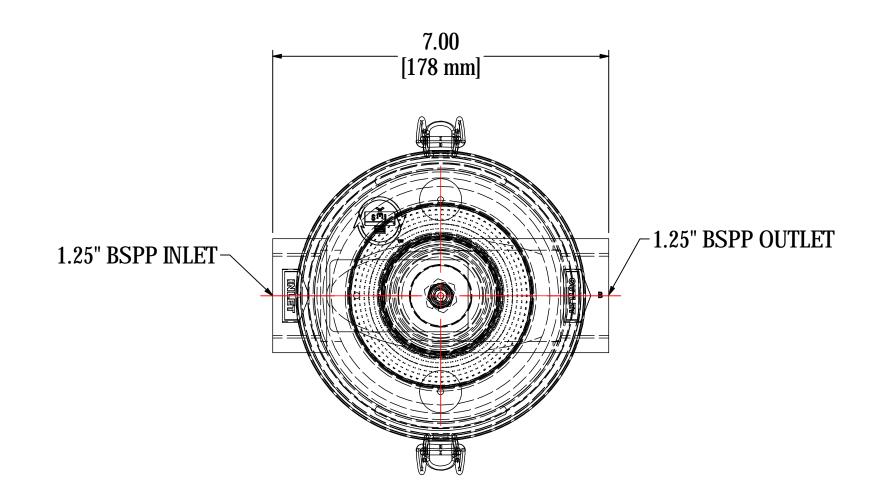

| ELEMENT SPECS   |                     |           |  |  |  |  |  |  |
|-----------------|---------------------|-----------|--|--|--|--|--|--|
| PART NUMBER 896 |                     |           |  |  |  |  |  |  |
| MATERIAL        | PAPER               |           |  |  |  |  |  |  |
| FLOW RATE       | 80 CFM              | 136 m³/hr |  |  |  |  |  |  |
| SURFACE AREA    | 5.0 ft <sup>2</sup> | 0.5 m²    |  |  |  |  |  |  |
| I.D.            | 2.38"               | 60mm      |  |  |  |  |  |  |
| 0.D.            | 3.98"               | 101mm     |  |  |  |  |  |  |
| HEIGHT          | 8.44"               | 214mm     |  |  |  |  |  |  |

|               | MODEL #: ST-896-126C                   | MATERIAL: CAST ALUM/POLYCARB | FINISH: NONE           |  |      |  |  |
|---------------|----------------------------------------|------------------------------|------------------------|--|------|--|--|
| GE            | MODEL NUMBER: ST-896-126C              |                              |                        |  |      |  |  |
|               | DESCRIPTION: ST-896-126C, CLEAR BUCKET |                              |                        |  |      |  |  |
| S APPLY<br>ER | PROJECT:                               | DRAWN BY: CRW                | APPROVED BY: M.C.      |  | REV: |  |  |
|               | SD17954                                | <b>DATE:</b> 6/11/2015       | <b>DATE:</b> 6/11/2015 |  | A    |  |  |