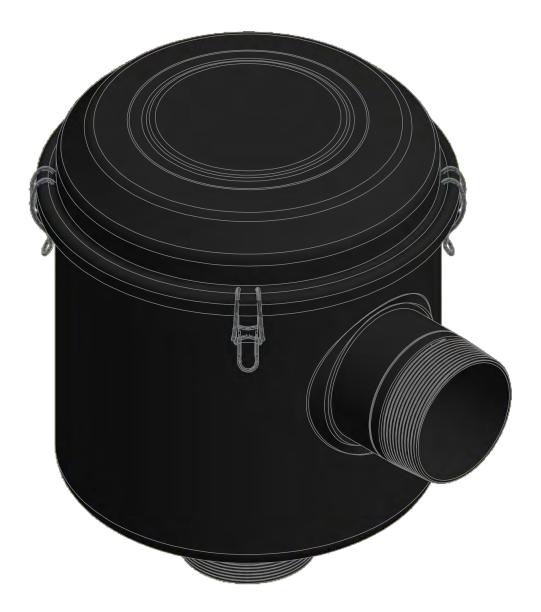

|                             | ELEMENT SPECS                                                          |      |                    |                        |                  |                    |     |      |
|-----------------------------|------------------------------------------------------------------------|------|--------------------|------------------------|------------------|--------------------|-----|------|
|                             |                                                                        |      | PART NUMBER        | 2540                   |                  |                    |     |      |
|                             |                                                                        |      | MATERIAL Paper     |                        |                  | Paper              |     |      |
|                             |                                                                        |      | FLOW RATE          | 800 CFM                |                  | 1360 m³/hr         |     |      |
|                             |                                                                        |      | SURFACE AREA       | 35.1 ft <sup>2</sup>   |                  | 3.3 m <sup>2</sup> |     |      |
|                             |                                                                        |      | I.D.               | 6.00"                  |                  | 152mm              |     |      |
|                             |                                                                        |      | O.D.               | 9.00"                  |                  | 229mm              |     |      |
|                             |                                                                        |      | HEIGHT             | 11.81"                 |                  | 300mm              |     |      |
|                             | MODEL #: CSL-2540-401B                                                 | MATE | RIAL: CARBON STEEL | FINISH: BLACK POWDER   |                  |                    |     |      |
| MODEL NUMBER: CSL-2540-401B |                                                                        |      |                    |                        |                  |                    |     | ET:  |
|                             |                                                                        |      |                    |                        |                  |                    | 1 0 |      |
|                             | DESCRIPTION: CSL-2540-401B, DOMED TOP, 4" BSPT PIPE W/ SHOULDER, BLACK |      |                    |                        |                  |                    |     |      |
| LY                          | PROJECT:                                                               | DRAV | RAWN BY: RWK       |                        | APPROVED BY: NAD |                    |     | REV: |
| -1                          |                                                                        | DATE | : 9/12/2019        | <b>DATE:</b> 9/12/2019 |                  | 9                  |     |      |