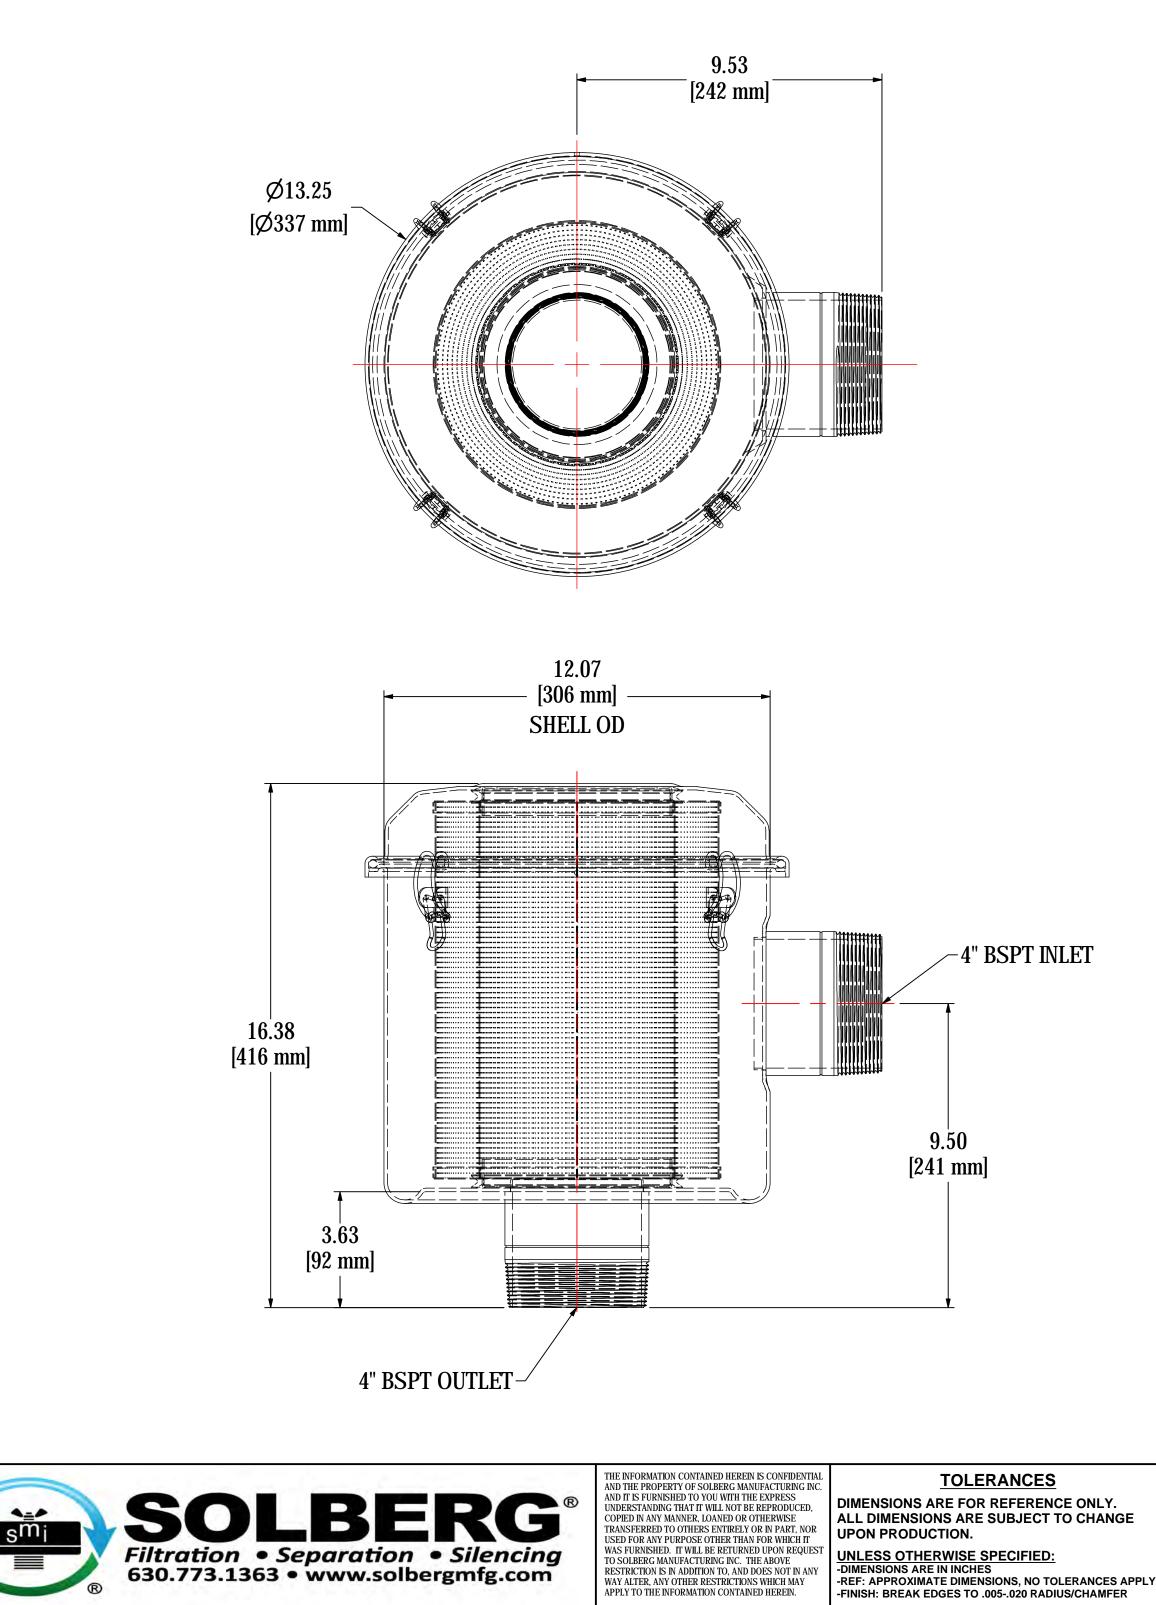

|                             | ELEMENT SPECS                                                          |      |                    |                        |                  |                    |     |      |
|-----------------------------|------------------------------------------------------------------------|------|--------------------|------------------------|------------------|--------------------|-----|------|
|                             |                                                                        |      | PART NUMBER        | 2540                   |                  |                    |     |      |
|                             |                                                                        |      | MATERIAL Paper     |                        |                  | Paper              |     |      |
|                             |                                                                        |      | FLOW RATE          | 800 CFM                |                  | 1360 m³/hr         |     |      |
|                             |                                                                        |      | SURFACE AREA       | 35.1 ft <sup>2</sup>   |                  | 3.3 m <sup>2</sup> |     |      |
|                             |                                                                        |      | I.D.               | 6.00"                  |                  | 152mm              |     |      |
|                             |                                                                        |      | O.D.               | 9.00"                  |                  | 229mm              |     |      |
|                             |                                                                        |      | HEIGHT             | 11.81"                 |                  | 300mm              |     |      |
|                             | MODEL #: CSL-2540-401B                                                 | MATE | RIAL: CARBON STEEL | FINISH: BLACK POWDER   |                  |                    |     |      |
| MODEL NUMBER: CSL-2540-401B |                                                                        |      |                    |                        |                  |                    |     | ET:  |
|                             |                                                                        |      |                    |                        |                  |                    | 1 0 |      |
|                             | DESCRIPTION: CSL-2540-401B, DOMED TOP, 4" BSPT PIPE W/ SHOULDER, BLACK |      |                    |                        |                  |                    |     |      |
| LY                          | PROJECT:                                                               | DRAV | RAWN BY: RWK       |                        | APPROVED BY: NAD |                    |     | REV: |
| -1                          |                                                                        | DATE | : 9/12/2019        | <b>DATE:</b> 9/12/2019 |                  | 9                  |     |      |