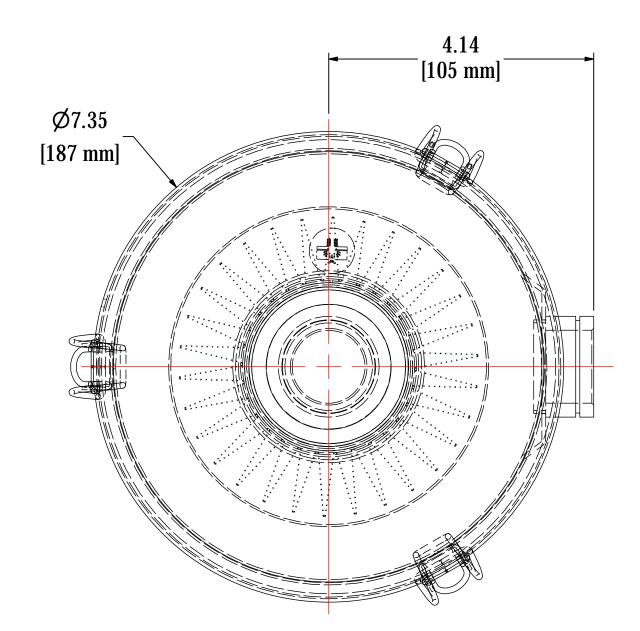

| MODEL NUMBER: CSL-849-101HCB | CSL-849-101HCB | SHEET  |
|------------------------------|----------------|--------|
|                              |                | 1 OF 1 |
|                              |                |        |

MATERIAL: CARBON STEEL

**DESCRIPTION:** CSL-849-101HCB, BLACK

MODEL #: CSL-849-101HCB

| PROJECT: | DRAWN BY: CMA          | APPROVED BY: CJS       | REV: |
|----------|------------------------|------------------------|------|
|          | <b>DATE</b> : 7/2/2010 | <b>DATE</b> : 7/2/2010 | В    |