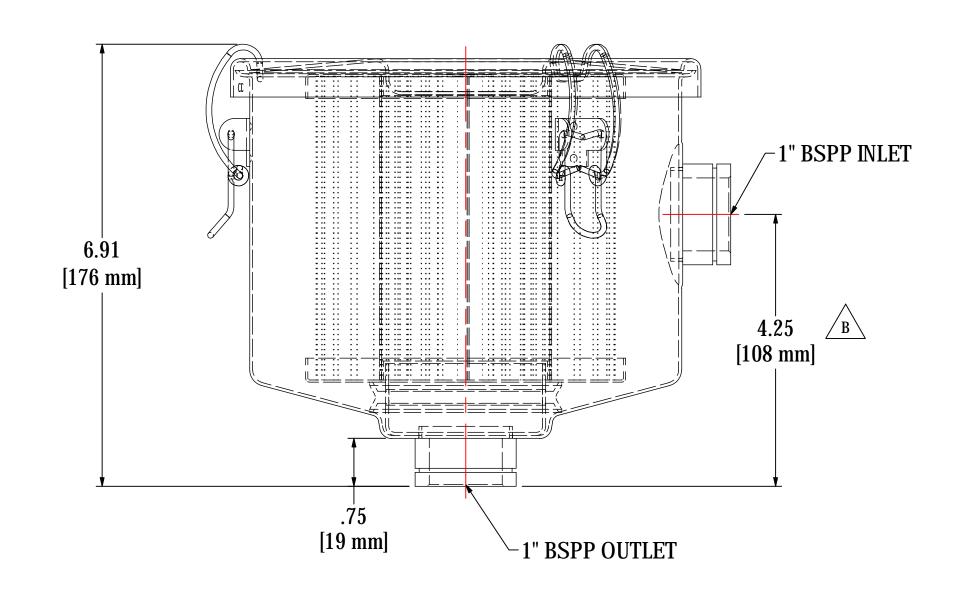

| MODEL NUMBER: CSL-849-101HCB | CSL-849-101HCB | SHEET  |
|------------------------------|----------------|--------|
|                              |                | 1 OF 1 |
|                              |                |        |

MATERIAL: CARBON STEEL

**DESCRIPTION:** CSL-849-101HCB, BLACK

MODEL #: CSL-849-101HCB

| PROJECT: | DRAWN BY: CMA          | APPROVED BY: CJS       | REV: |
|----------|------------------------|------------------------|------|
|          | <b>DATE</b> : 7/2/2010 | <b>DATE</b> : 7/2/2010 | В    |