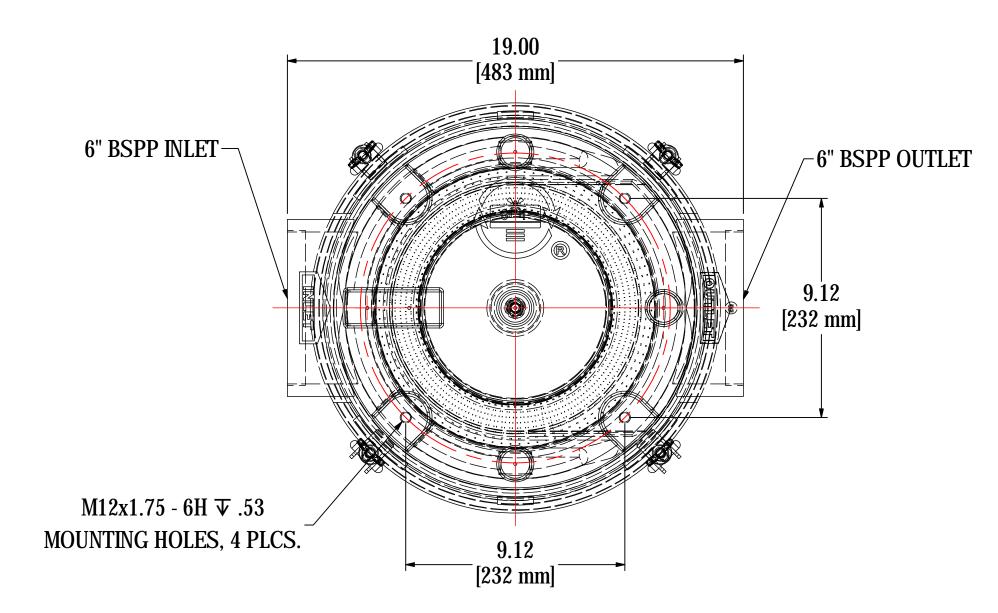

|       | ELEMENT SPECS                    |              |                                             |                                      |                    |     |                         | -    |  |  |  |
|-------|----------------------------------|--------------|---------------------------------------------|--------------------------------------|--------------------|-----|-------------------------|------|--|--|--|
|       |                                  |              | PART NUMBER 275P                            |                                      |                    |     |                         |      |  |  |  |
|       |                                  |              | MATERIAL Polyester                          |                                      |                    |     |                         |      |  |  |  |
|       | FLOW RATE 1100 CFM 1             |              |                                             | 1869                                 | 69 m³/hr           |     |                         |      |  |  |  |
|       |                                  | SURFACE AREA |                                             | 19.0 ft²                             | 1.8 m <sup>2</sup> |     |                         |      |  |  |  |
|       |                                  | I.D.         |                                             | 8.00"                                | 203mm              |     |                         |      |  |  |  |
|       |                                  | O.D.         |                                             | 11.75"                               | 298mm              |     |                         |      |  |  |  |
|       |                                  | HEIGHT 9.63" |                                             |                                      |                    | 245 | 45mm                    |      |  |  |  |
|       | <b>MODEL #:</b> CT-275P-601C     | MATERIAL     | : CAST ALUMINUM/CARBON                      | CARBON STEEL <b>FINISH:</b> NONE/BLA |                    |     |                         |      |  |  |  |
|       | MODEL NUMBER: CT-275P-601C       |              |                                             |                                      |                    |     | <b>SHEET:</b><br>1 OF 1 |      |  |  |  |
| GE    | DESCRIPTION: CT-275P-601C, BLACK |              |                                             |                                      |                    |     |                         |      |  |  |  |
| APPLY | PROJECT: DRA                     |              | AWN BY: CRW                                 | APPROVED BY: CRW                     |                    | CRW |                         | REV: |  |  |  |
| R     | DA                               |              | <b>TE:</b> 3/29/2016 <b>DATE:</b> 4/18/2014 |                                      |                    |     | А                       |      |  |  |  |