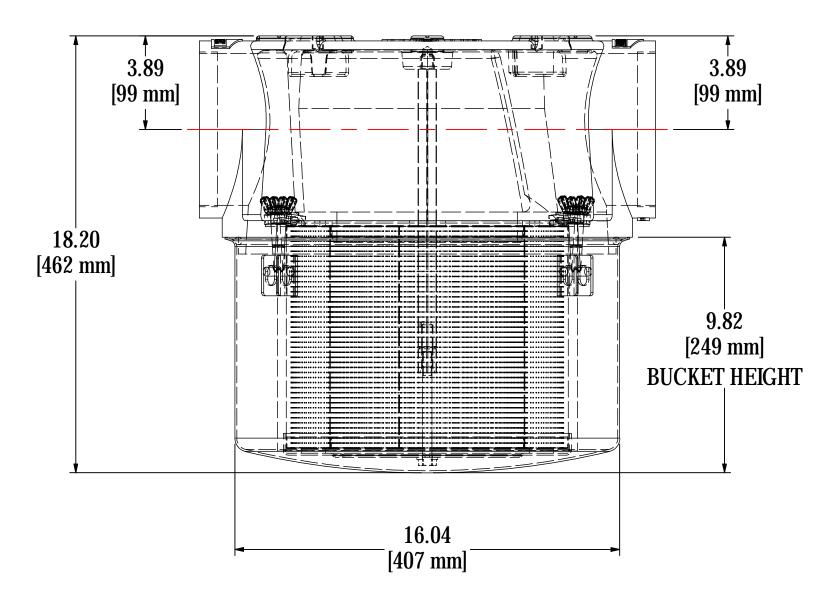

|       | ELEMENT SPECS                    |              |                                             |                                      |                    |     |                         | -    |  |  |  |
|-------|----------------------------------|--------------|---------------------------------------------|--------------------------------------|--------------------|-----|-------------------------|------|--|--|--|
|       |                                  |              | PART NUMBER 275P                            |                                      |                    |     |                         |      |  |  |  |
|       |                                  |              | MATERIAL Polyester                          |                                      |                    |     |                         |      |  |  |  |
|       | FLOW RATE 1100 CFM 1             |              |                                             | 1869                                 | 69 m³/hr           |     |                         |      |  |  |  |
|       |                                  | SURFACE AREA |                                             | 19.0 ft²                             | 1.8 m <sup>2</sup> |     |                         |      |  |  |  |
|       |                                  | I.D.         |                                             | 8.00"                                | 203mm              |     |                         |      |  |  |  |
|       |                                  | O.D.         |                                             | 11.75"                               | 298mm              |     |                         |      |  |  |  |
|       |                                  | HEIGHT 9.63" |                                             |                                      |                    | 245 | 45mm                    |      |  |  |  |
|       | <b>MODEL #:</b> CT-275P-601C     | MATERIAL     | : CAST ALUMINUM/CARBON                      | CARBON STEEL <b>FINISH:</b> NONE/BLA |                    |     |                         |      |  |  |  |
|       | MODEL NUMBER: CT-275P-601C       |              |                                             |                                      |                    |     | <b>SHEET:</b><br>1 OF 1 |      |  |  |  |
| GE    | DESCRIPTION: CT-275P-601C, BLACK |              |                                             |                                      |                    |     |                         |      |  |  |  |
| APPLY | PROJECT: DRA                     |              | AWN BY: CRW                                 | APPROVED BY: CRW                     |                    | CRW |                         | REV: |  |  |  |
| R     | DA                               |              | <b>TE:</b> 3/29/2016 <b>DATE:</b> 4/18/2014 |                                      |                    |     | А                       |      |  |  |  |