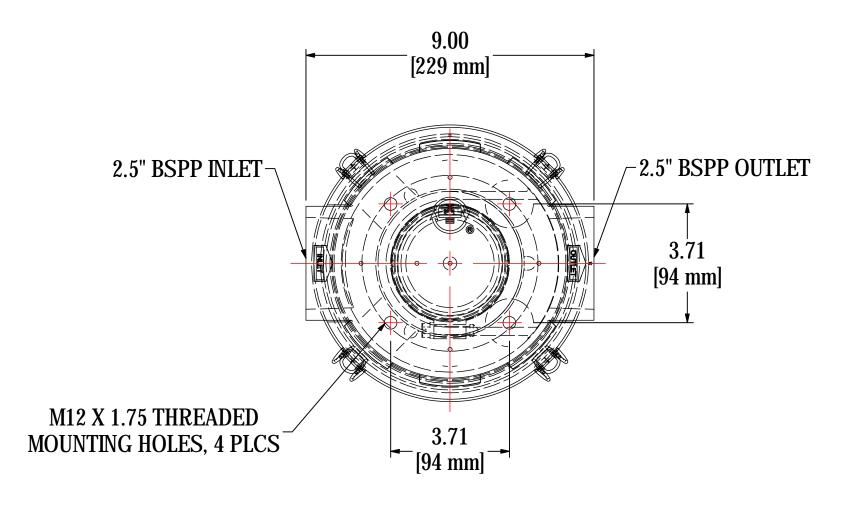

| _     |                                           |                               |                        |      |  |  |  |
|-------|-------------------------------------------|-------------------------------|------------------------|------|--|--|--|
|       | MODEL #: ST-SML235-251C                   | MATERIAL: CAST ALUMINUM/PLAST | TIC FINISH: NONE       |      |  |  |  |
|       | MODEL NUMBER: ST-SML235-251C              |                               |                        |      |  |  |  |
| ЭΕ    | DESCRIPTION: ST-SML235-251C, CLEAR BUCKET |                               |                        |      |  |  |  |
| APPLY | PROJECT:                                  | DRAWN BY: CRW                 | APPROVED BY: M.C.      | REV: |  |  |  |
| R     | SD15391                                   | <b>DATE:</b> 3/10/2010        | <b>DATE:</b> 3/10/2010 | С    |  |  |  |