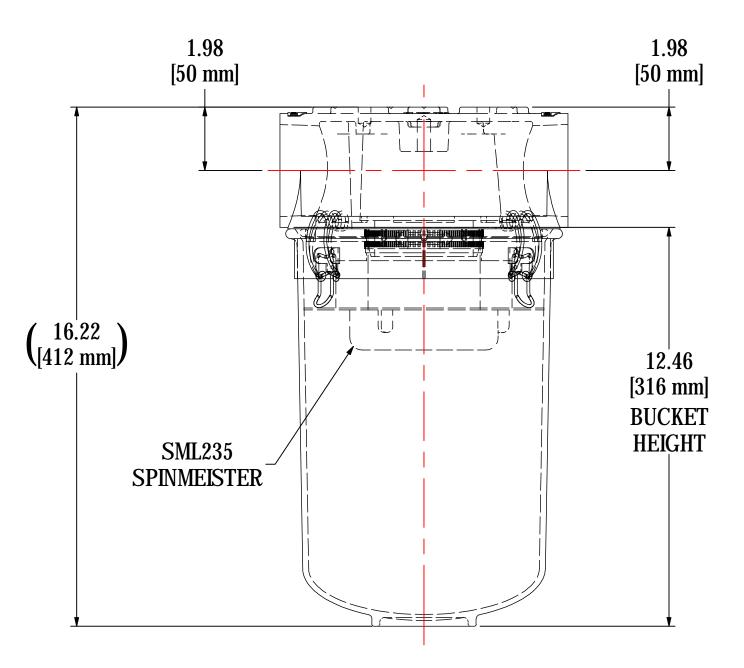

| _     |                                           |                               |                        |      |  |  |  |
|-------|-------------------------------------------|-------------------------------|------------------------|------|--|--|--|
|       | MODEL #: ST-SML235-251C                   | MATERIAL: CAST ALUMINUM/PLAST | TIC FINISH: NONE       |      |  |  |  |
|       | MODEL NUMBER: ST-SML235-251C              |                               |                        |      |  |  |  |
| ЭΕ    | DESCRIPTION: ST-SML235-251C, CLEAR BUCKET |                               |                        |      |  |  |  |
| APPLY | PROJECT:                                  | DRAWN BY: CRW                 | APPROVED BY: M.C.      | REV: |  |  |  |
| R     | SD15391                                   | <b>DATE:</b> 3/10/2010        | <b>DATE:</b> 3/10/2010 | С    |  |  |  |