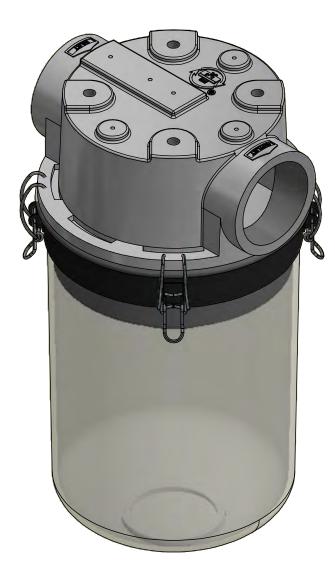

| _     |                                           |                               |                        |      |  |  |  |
|-------|-------------------------------------------|-------------------------------|------------------------|------|--|--|--|
|       | MODEL #: ST-SML235-251C                   | MATERIAL: CAST ALUMINUM/PLAST | TIC FINISH: NONE       |      |  |  |  |
|       | MODEL NUMBER: ST-SML235-251C              |                               |                        |      |  |  |  |
| ЭΕ    | DESCRIPTION: ST-SML235-251C, CLEAR BUCKET |                               |                        |      |  |  |  |
| APPLY | PROJECT:                                  | DRAWN BY: CRW                 | APPROVED BY: M.C.      | REV: |  |  |  |
| R     | SD15391                                   | <b>DATE:</b> 3/10/2010        | <b>DATE:</b> 3/10/2010 | С    |  |  |  |