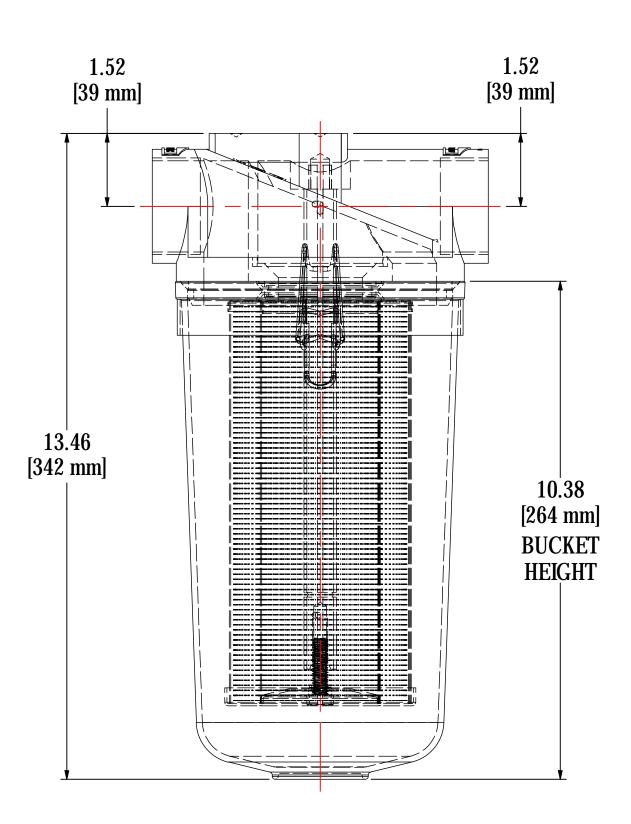

SOLBERG®

Filtration • Separation • Silencing 630.773.1363 • www.solbergmfg.com

|              | ELEMENT SPECS       |                    |
|--------------|---------------------|--------------------|
| PART NUMBER  | 896                 |                    |
| MATERIAL     | PAPER               |                    |
| FLOW RATE    | 80 CFM              | 136 m³/hr          |
| SURFACE AREA | 5.0 ft <sup>2</sup> | 0.5 m <sup>2</sup> |
| I.D.         | 2.38"               | 60mm               |
| O.D.         | 3.98"               | 101mm              |
| HEIGHT       | 8.44"               | 214mm              |