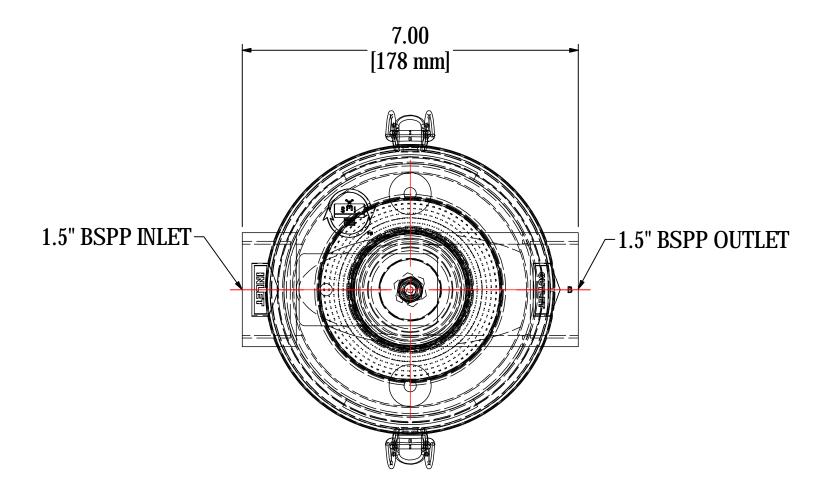

SOLBERG®

Filtration • Separation • Silencing 630.773.1363 • www.solbergmfg.com

|              | ELEMENT SPECS       |                    |
|--------------|---------------------|--------------------|
| PART NUMBER  | 896                 |                    |
| MATERIAL     | PAPER               |                    |
| FLOW RATE    | 80 CFM              | 136 m³/hr          |
| SURFACE AREA | 5.0 ft <sup>2</sup> | 0.5 m <sup>2</sup> |
| I.D.         | 2.38"               | 60mm               |
| O.D.         | 3.98"               | 101mm              |
| HEIGHT       | 8.44"               | 214mm              |