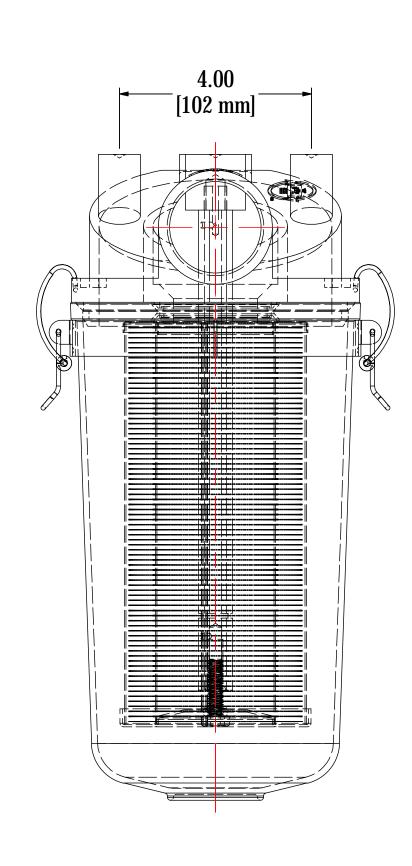

SOLBERG®

Filtration • Separation • Silencing 630.773.1363 • www.solbergmfg.com

|              | ELEMENT SPECS       |                    |
|--------------|---------------------|--------------------|
| PART NUMBER  | 896                 |                    |
| MATERIAL     | PAPER               |                    |
| FLOW RATE    | 80 CFM              | 136 m³/hr          |
| SURFACE AREA | 5.0 ft <sup>2</sup> | 0.5 m <sup>2</sup> |
| I.D.         | 2.38"               | 60mm               |
| O.D.         | 3.98"               | 101mm              |
| HEIGHT       | 8.44"               | 214mm              |