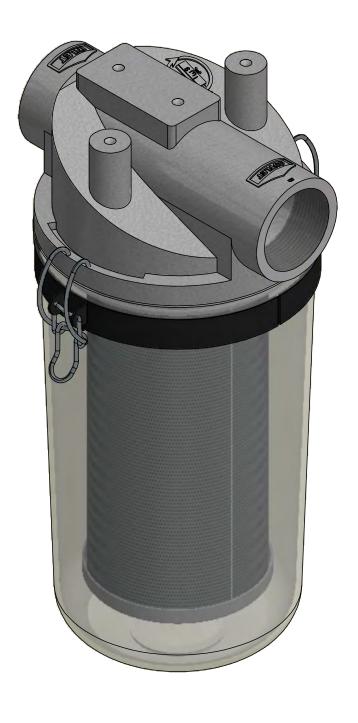

| MODEL NUMBER: ST-896-151C               | SHEET: |
|-----------------------------------------|--------|
|                                         | 1 OF 1 |
| DESCRIPTION: ST-896-151C, CLEAR BLICKET |        |

MATERIAL: CAST ALUM/POLYCARB

MODEL #: ST-896-151C

|          |                         |                         | _    |
|----------|-------------------------|-------------------------|------|
| PROJECT: | DRAWN BY: CRW           | APPROVED BY: M.C.       | REV: |
| SD17947  | <b>DATE</b> : 6/11/2015 | <b>DATE</b> : 6/11/2015 | Α    |