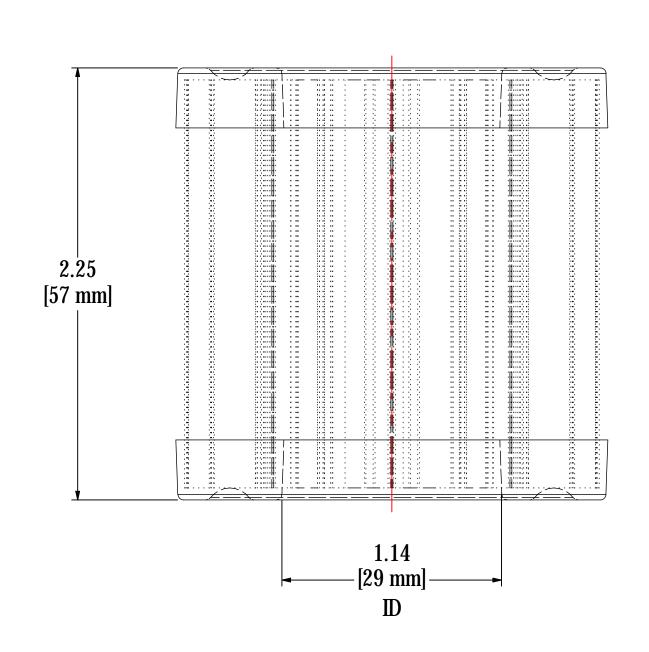

| ELEMENT SPECS |                     |                    |  |  |
|---------------|---------------------|--------------------|--|--|
| PART NUMBER   | 09                  |                    |  |  |
| MATERIAL      | POLYESTER           |                    |  |  |
| FLOW RATE     | 15 CFM              | 25 m³/hr           |  |  |
| SURFACE AREA  | 0.2 ft <sup>2</sup> | 0.0 m <sup>2</sup> |  |  |
| I.D.          | 1.14"               | 29mm               |  |  |
| O.D.          | 2.25"               | 57mm               |  |  |
| HEIGHT        | 2.25"               | 57mm               |  |  |