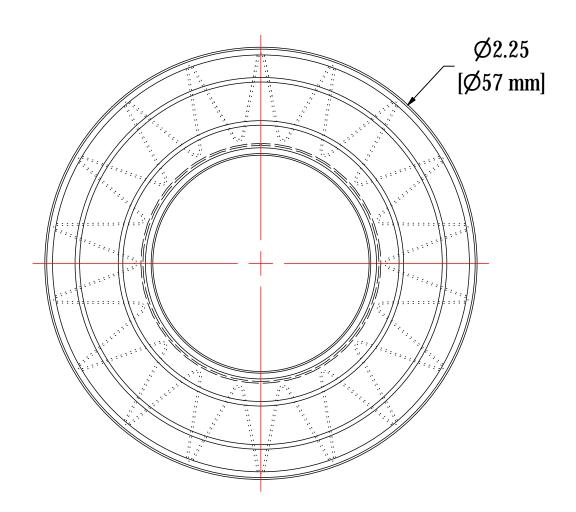

| ELEMENT SPECS |                     |                    |  |  |
|---------------|---------------------|--------------------|--|--|
| PART NUMBER   | 09                  |                    |  |  |
| MATERIAL      | POLYESTER           |                    |  |  |
| FLOW RATE     | 15 CFM              | 25 m³/hr           |  |  |
| SURFACE AREA  | 0.2 ft <sup>2</sup> | 0.0 m <sup>2</sup> |  |  |
| I.D.          | 1.14"               | 29mm               |  |  |
| O.D.          | 2.25"               | 57mm               |  |  |
| HEIGHT        | 2.25"               | 57mm               |  |  |