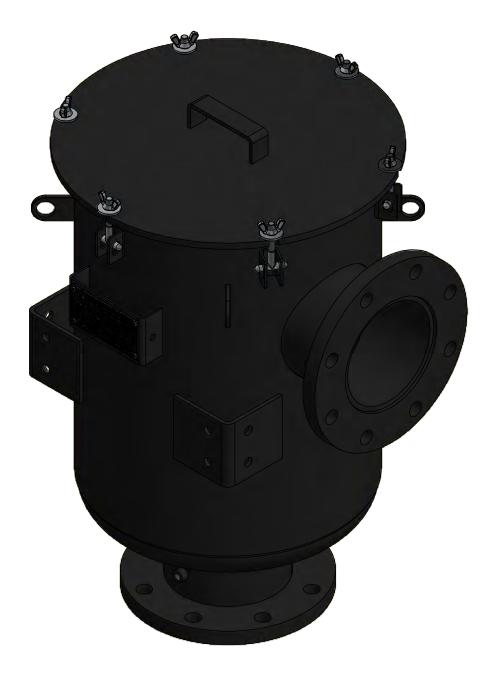

|                    |      | ELEMENT SPECS      |                      |        |                    |        |
|--------------------|------|--------------------|----------------------|--------|--------------------|--------|
|                    |      | PART NUMBER        | 375P                 |        |                    |        |
| TLET FLANGE        |      | MATERIAL           | Polyester            |        |                    |        |
|                    |      | FLOW RATE          | 1500 CFM             |        | 2549 m³/hr         |        |
|                    |      | SURFACE AREA       | 28.0 ft <sup>2</sup> |        | 2.6 m <sup>2</sup> |        |
|                    |      | I.D.               | 8.00"                |        | 203mm              |        |
|                    |      | 0.D.               | 11.75"               |        | 298mm              |        |
|                    |      | HEIGHT             | -                    | L4.50" | 368                | mm     |
| 5P-DN150           | MATE | RIAL: CARBON STEEL | FINISH: BLACK POWDER |        |                    |        |
| : CSL-375P-DN150   |      |                    |                      |        |                    | SHEET: |
|                    |      |                    |                      |        |                    | 1 OF 1 |
| SL-375P-DN150, BLA | ACK  |                    |                      |        |                    |        |
|                    |      |                    |                      |        |                    |        |