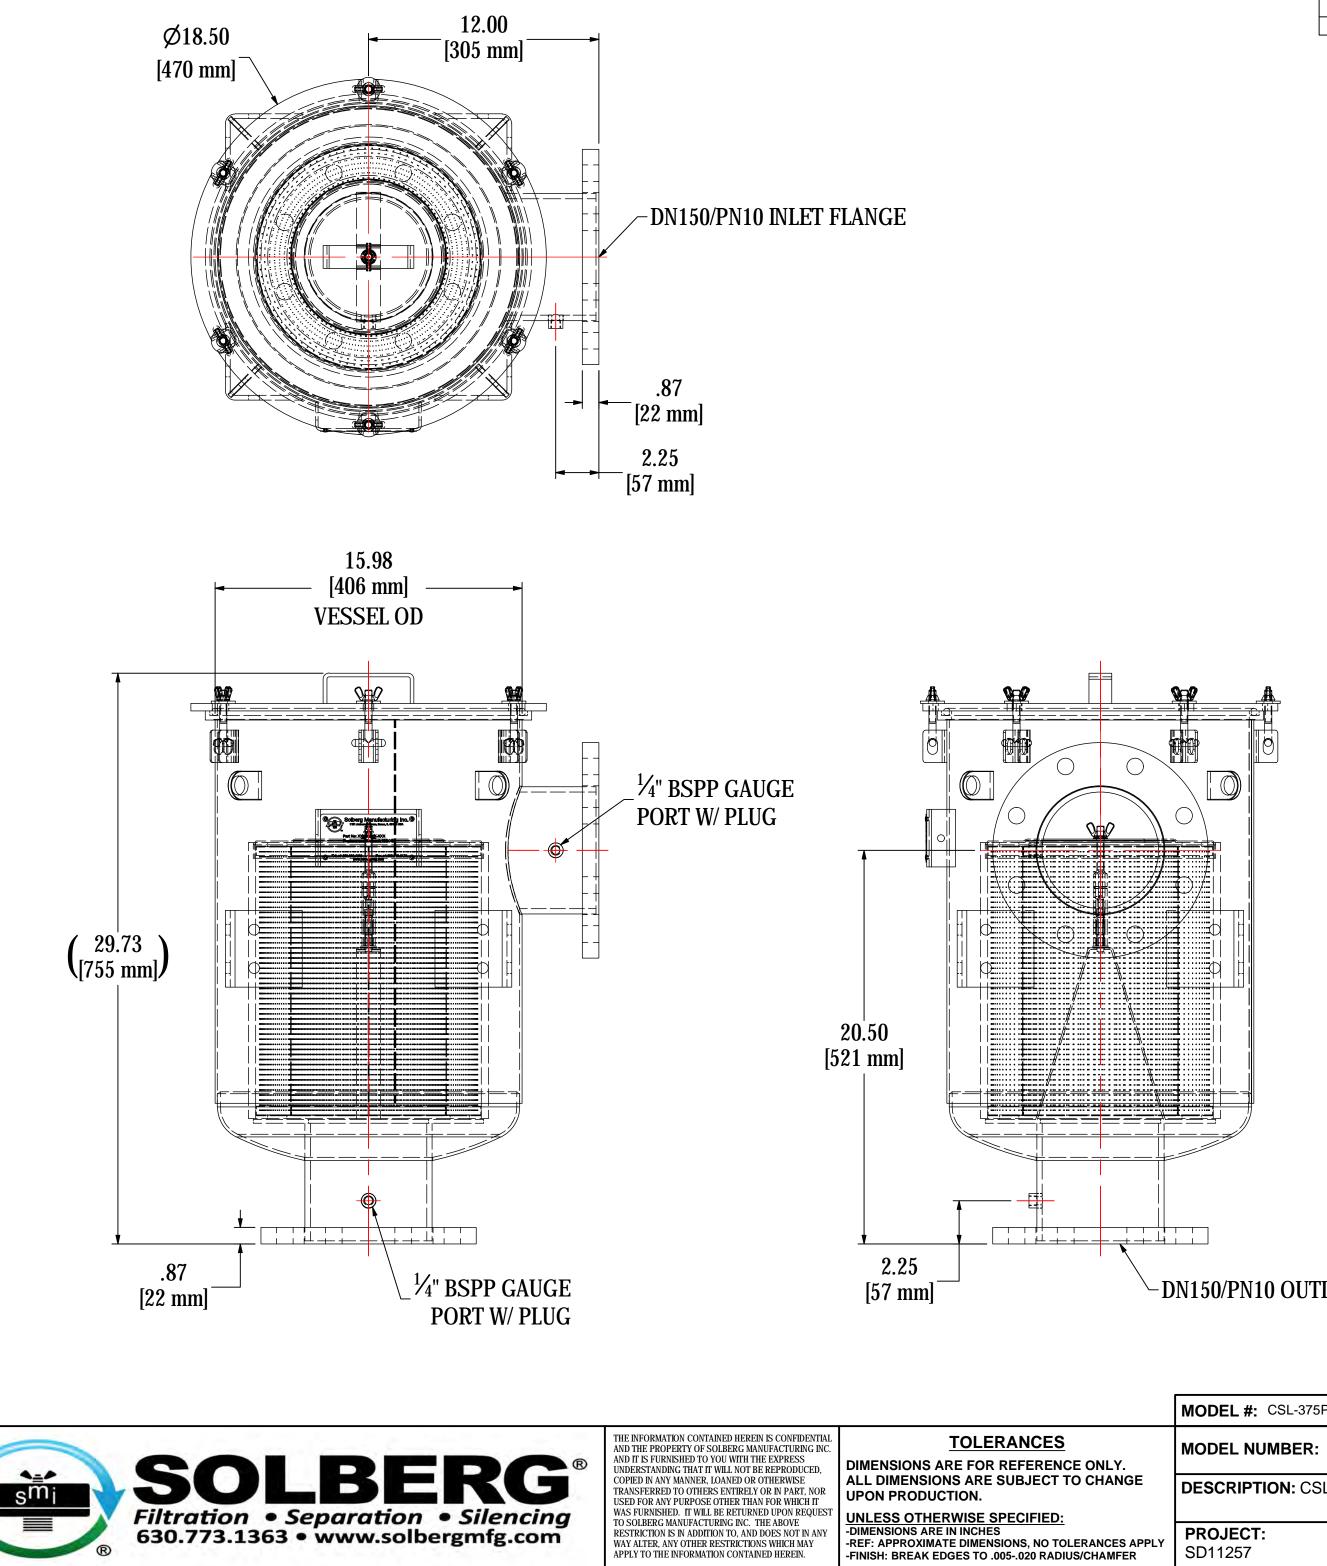

|                    |      | ELEMENT SPECS      |                      |        |                    |        |
|--------------------|------|--------------------|----------------------|--------|--------------------|--------|
|                    |      | PART NUMBER        | 375P                 |        |                    |        |
| TLET FLANGE        |      | MATERIAL           | Polyester            |        |                    |        |
|                    |      | FLOW RATE          | 1500 CFM             |        | 2549 m³/hr         |        |
|                    |      | SURFACE AREA       | 28.0 ft <sup>2</sup> |        | 2.6 m <sup>2</sup> |        |
|                    |      | I.D.               | 8.00"                |        | 203mm              |        |
|                    |      | 0.D.               | 11.75"               |        | 298mm              |        |
|                    |      | HEIGHT             | -                    | L4.50" | 368                | mm     |
| 5P-DN150           | MATE | RIAL: CARBON STEEL | FINISH: BLACK POWDER |        |                    |        |
| : CSL-375P-DN150   |      |                    |                      |        |                    | SHEET: |
|                    |      |                    |                      |        |                    | 1 OF 1 |
| SL-375P-DN150, BLA | ACK  |                    |                      |        |                    |        |
|                    |      |                    |                      |        |                    |        |