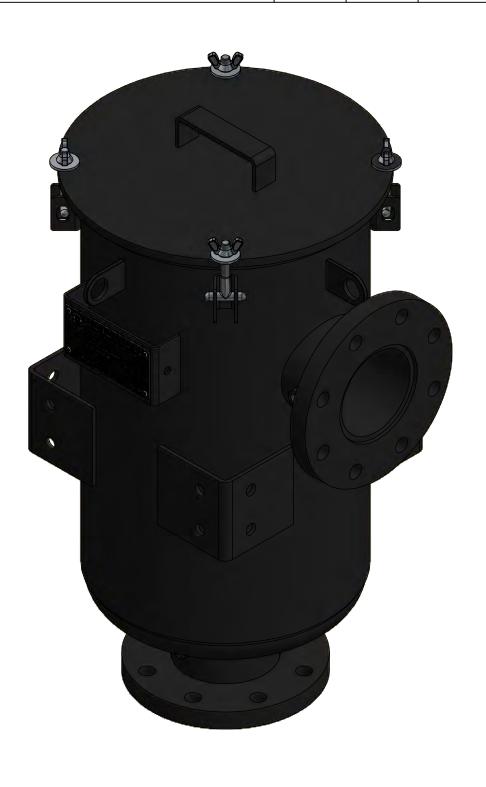

| MODEL #: CSL-335P-DN100      | MATERIAL: CARBON STEEL | FINISH: BLACK POWDER |                      |
|------------------------------|------------------------|----------------------|----------------------|
| MODEL NUMBER: CSL-335P-DN100 |                        |                      | <b>SHEET:</b> 1 OF 1 |

**DESCRIPTION:** CSL-335P-DN100, BLACK

|     | PROJECT: | DRAWN BY: CRW          | APPROVED BY: M.C.      | REV: |
|-----|----------|------------------------|------------------------|------|
| SD1 | SD13532  | <b>DATE</b> : 4/4/2008 | <b>DATE</b> : 4/4/2008 | D    |