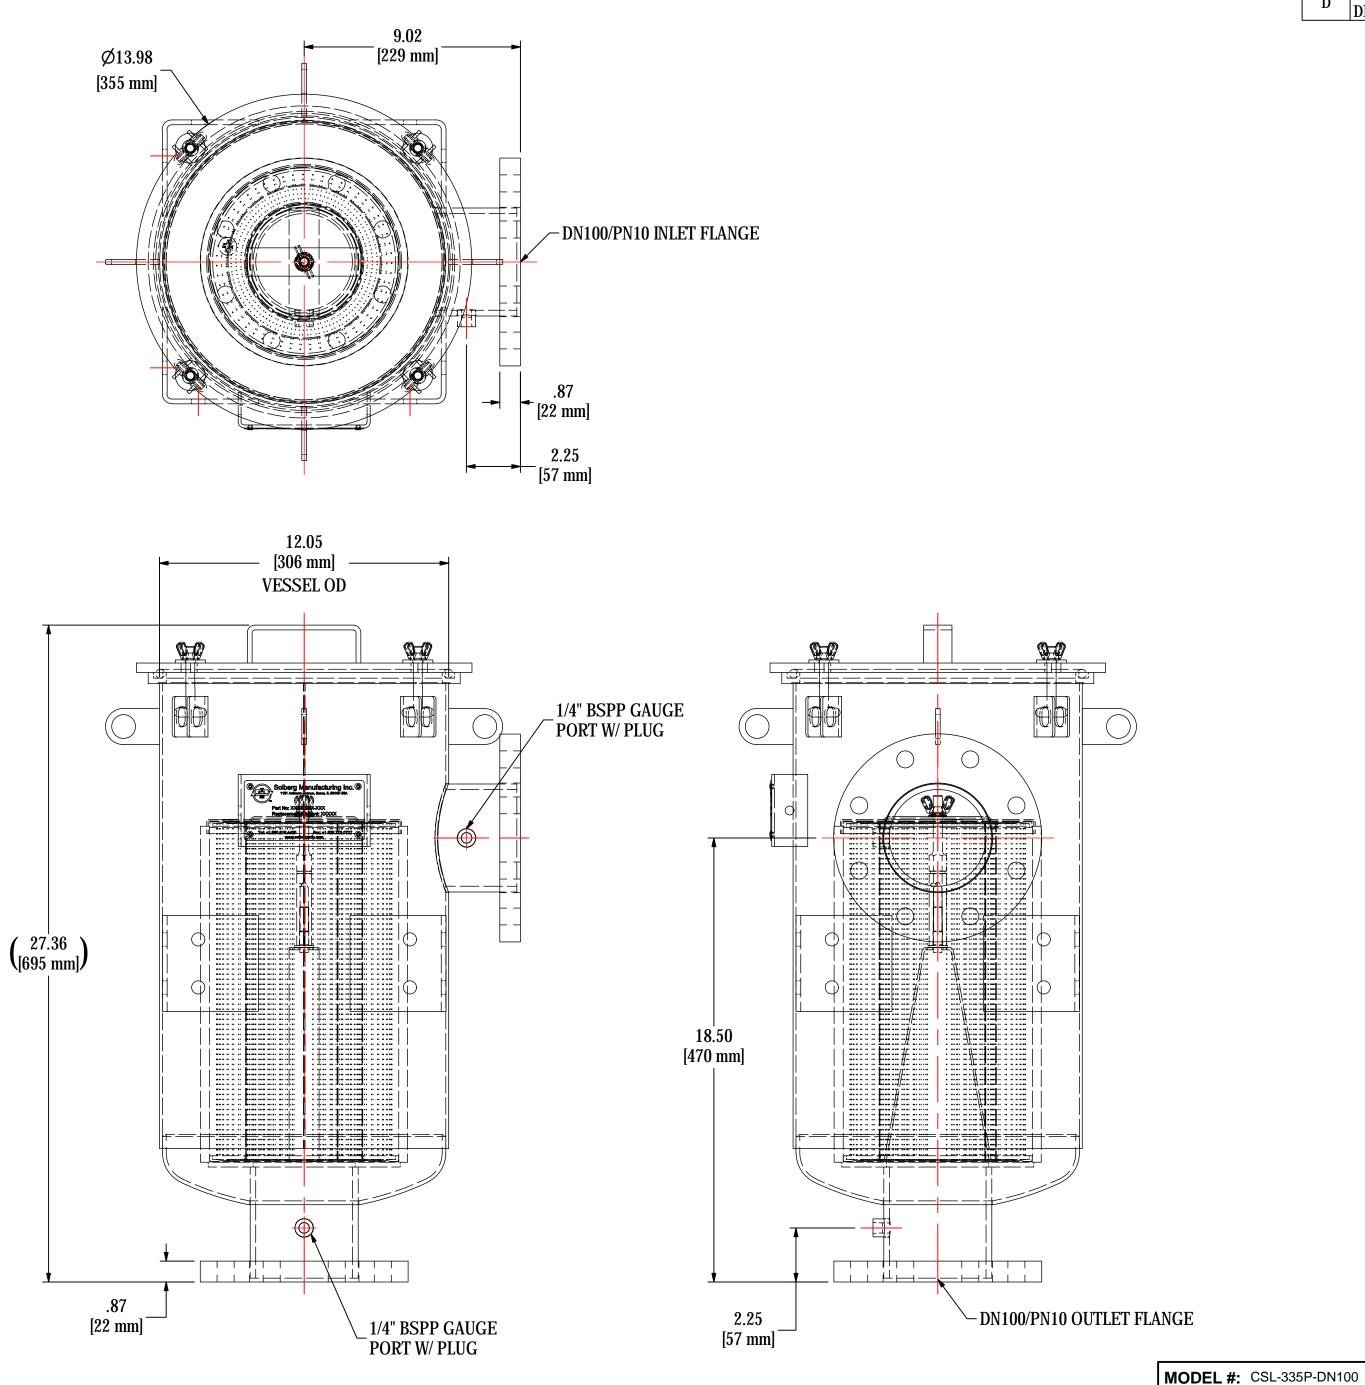

| MODEL #: CSL-335P-DN100      | MATERIAL: CARBON STEEL | FINISH: BLACK POWDER |                      |
|------------------------------|------------------------|----------------------|----------------------|
| MODEL NUMBER: CSL-335P-DN100 |                        |                      | <b>SHEET:</b> 1 OF 1 |

**DESCRIPTION:** CSL-335P-DN100, BLACK

|     | PROJECT: | DRAWN BY: CRW          | APPROVED BY: M.C.      | REV: |
|-----|----------|------------------------|------------------------|------|
| SD1 | SD13532  | <b>DATE</b> : 4/4/2008 | <b>DATE</b> : 4/4/2008 | D    |