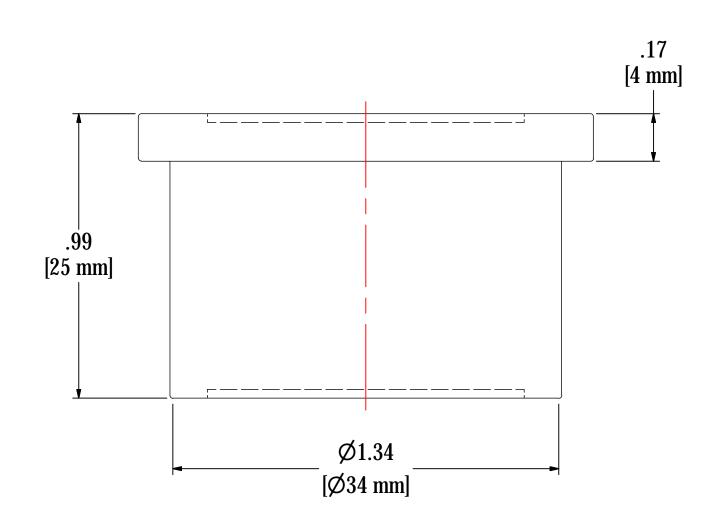

|              | ELEMENT SPECS       |                    |  |
|--------------|---------------------|--------------------|--|
| PART NUMBER  | 03                  |                    |  |
| MATERIAL     | Polyester           |                    |  |
| FLOW RATE    | 3 CFM               | 5 m³/hr            |  |
| SURFACE AREA | 0.1 ft <sup>2</sup> | 0.0 m <sup>2</sup> |  |
| I.D.         | N/A                 | N/A                |  |
| O.D.         | SEE DRAWING         |                    |  |
| HEIGHT       | SEE DRAWING         |                    |  |

## **TOLERANCES**

DIMENSIONS ARE FOR REFERENCE ONLY. ALL DIMENSIONS ARE SUBJECT TO CHANGE **UPON PRODUCTION.** 

UNLESS OTHERWISE SPECIFIED:
-DIMENSIONS ARE IN INCHES
-REF: APPROXIMATE DIMENSIONS, NO TOLERANCES APPLY
-FINISH: BREAK EDGES TO .005-.020 RADIUS/CHAMFER