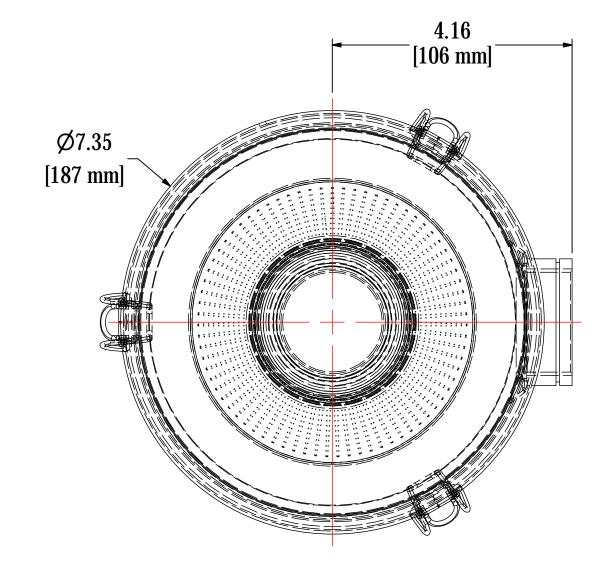

|       |                                   | ELEMENT SPECS |                              |                     |                    |                         |  |      |
|-------|-----------------------------------|---------------|------------------------------|---------------------|--------------------|-------------------------|--|------|
|       |                                   |               | PART NUMBER                  | 848                 |                    |                         |  |      |
|       |                                   |               | MATERIAL                     | Paper               |                    |                         |  |      |
|       |                                   | FLOW RATE     |                              | 115 CFM             | 195 m³/hr          |                         |  |      |
|       |                                   | SURFACE AREA  |                              | 5.0 ft <sup>2</sup> | 0.5 m <sup>2</sup> |                         |  |      |
|       |                                   | I.D.          |                              | 2.57"               | 65mm               |                         |  |      |
|       |                                   | 0.D.          | 5.00"                        |                     | 127mm              |                         |  |      |
|       |                                   | HEIGHT        | 4.75"                        |                     | 121mm              |                         |  |      |
|       | MODEL #: CSL-848-151HCB           | MATE          | RIAL: CARBON STEEL           | PAINT               |                    |                         |  |      |
|       | MODEL NUMBER: CSL-848-151HCB      |               |                              |                     |                    | <b>SHEET:</b><br>1 OF 1 |  |      |
| θE    | DESCRIPTION: CSL-848-151HC, BLACK |               |                              |                     |                    |                         |  |      |
| APPLY | PROJECT:                          | DRA           | WN BY: CRW                   | A                   | PPROVED BY: N      | 1.C.                    |  | REV: |
| R     |                                   | DATE          | E: 9/17/2015 DATE: 9/17/2015 |                     |                    |                         |  |      |