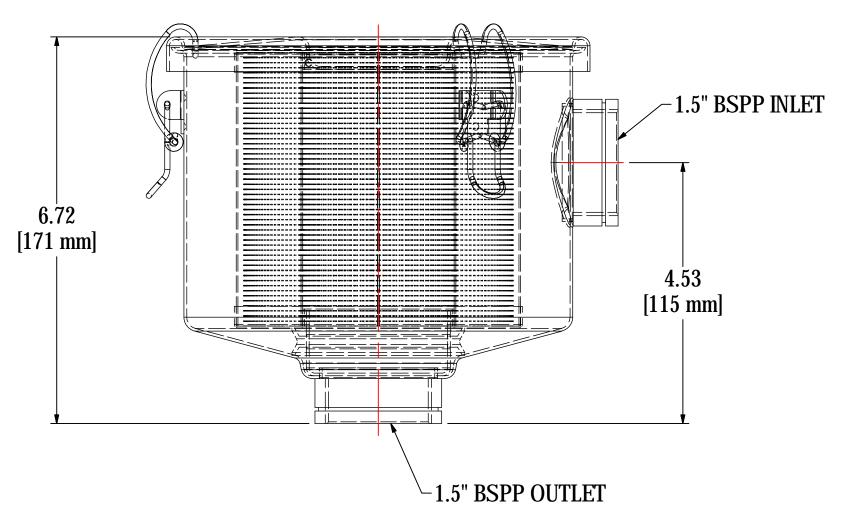

|       |                                   | ELEMENT SPECS |                              |                     |                    |                         |  |      |
|-------|-----------------------------------|---------------|------------------------------|---------------------|--------------------|-------------------------|--|------|
|       |                                   |               | PART NUMBER                  | 848                 |                    |                         |  |      |
|       |                                   |               | MATERIAL                     | Paper               |                    |                         |  |      |
|       |                                   | FLOW RATE     |                              | 115 CFM             | 195 m³/hr          |                         |  |      |
|       |                                   | SURFACE AREA  |                              | 5.0 ft <sup>2</sup> | 0.5 m <sup>2</sup> |                         |  |      |
|       |                                   | I.D.          |                              | 2.57"               | 65mm               |                         |  |      |
|       |                                   | 0.D.          | 5.00"                        |                     | 127mm              |                         |  |      |
|       |                                   | HEIGHT        | 4.75"                        |                     | 121mm              |                         |  |      |
|       | MODEL #: CSL-848-151HCB           | MATE          | RIAL: CARBON STEEL           | PAINT               |                    |                         |  |      |
|       | MODEL NUMBER: CSL-848-151HCB      |               |                              |                     |                    | <b>SHEET:</b><br>1 OF 1 |  |      |
| θE    | DESCRIPTION: CSL-848-151HC, BLACK |               |                              |                     |                    |                         |  |      |
| APPLY | PROJECT:                          | DRA           | WN BY: CRW                   | A                   | PPROVED BY: N      | 1.C.                    |  | REV: |
| R     |                                   | DATE          | E: 9/17/2015 DATE: 9/17/2015 |                     |                    |                         |  |      |