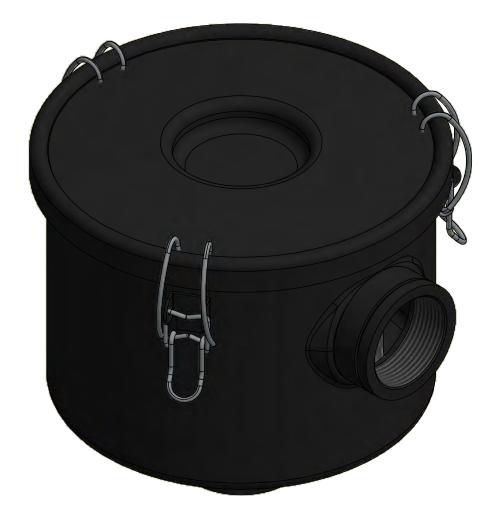

|       |                                   | ELEMENT SPECS |                              |                     |                    |                         |  |      |
|-------|-----------------------------------|---------------|------------------------------|---------------------|--------------------|-------------------------|--|------|
|       |                                   |               | PART NUMBER                  | 848                 |                    |                         |  |      |
|       |                                   |               | MATERIAL                     | Paper               |                    |                         |  |      |
|       |                                   | FLOW RATE     |                              | 115 CFM             | 195 m³/hr          |                         |  |      |
|       |                                   | SURFACE AREA  |                              | 5.0 ft <sup>2</sup> | 0.5 m <sup>2</sup> |                         |  |      |
|       |                                   | I.D.          |                              | 2.57"               | 65mm               |                         |  |      |
|       |                                   | 0.D.          | 5.00"                        |                     | 127mm              |                         |  |      |
|       |                                   | HEIGHT        | 4.75"                        |                     | 121mm              |                         |  |      |
|       | MODEL #: CSL-848-151HCB           | MATE          | RIAL: CARBON STEEL           | PAINT               |                    |                         |  |      |
|       | MODEL NUMBER: CSL-848-151HCB      |               |                              |                     |                    | <b>SHEET:</b><br>1 OF 1 |  |      |
| θE    | DESCRIPTION: CSL-848-151HC, BLACK |               |                              |                     |                    |                         |  |      |
| APPLY | PROJECT:                          | DRA           | WN BY: CRW                   | A                   | PPROVED BY: N      | 1.C.                    |  | REV: |
| R     |                                   | DATE          | E: 9/17/2015 DATE: 9/17/2015 |                     |                    |                         |  |      |