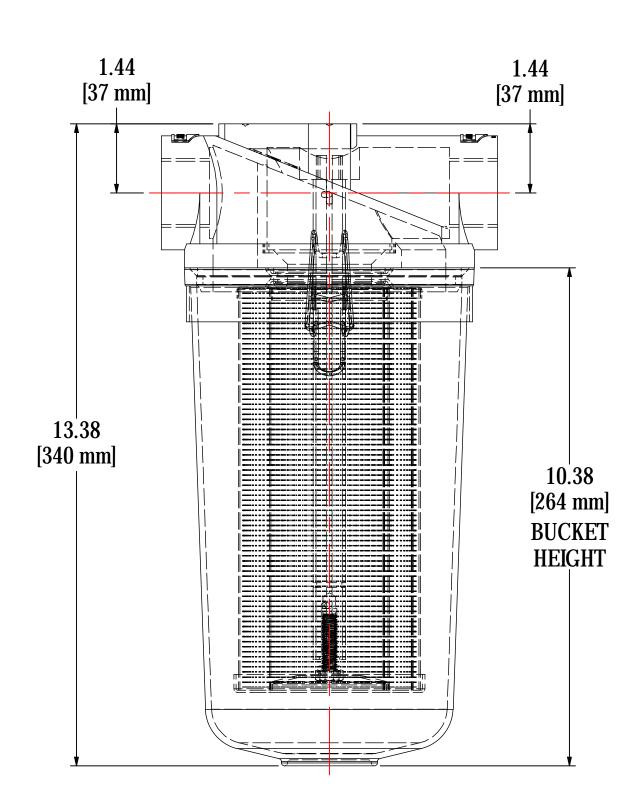

| MODEL NUMBER: ST-896-101C |  | SHEET: |
|---------------------------|--|--------|
|                           |  | 1 OF 1 |

MATERIAL: CAST ALUM/POLYCARB

**DESCRIPTION:** ST-896-101C, CLEAR BUCKET

MODEL #: ST-896-101C