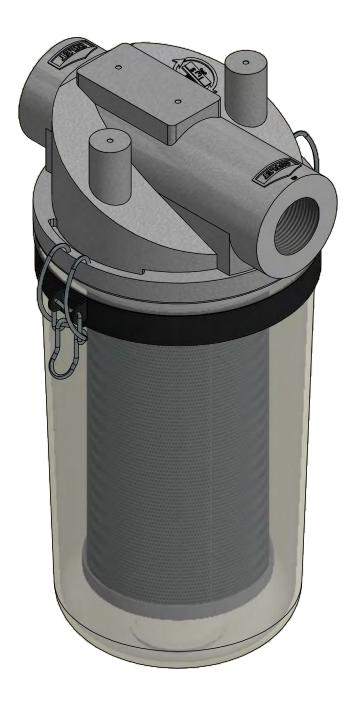

| MODEL NUMBER: ST-896-101C |  | SHEET: |
|---------------------------|--|--------|
|                           |  | 1 OF 1 |

MATERIAL: CAST ALUM/POLYCARB

**DESCRIPTION:** ST-896-101C, CLEAR BUCKET

MODEL #: ST-896-101C