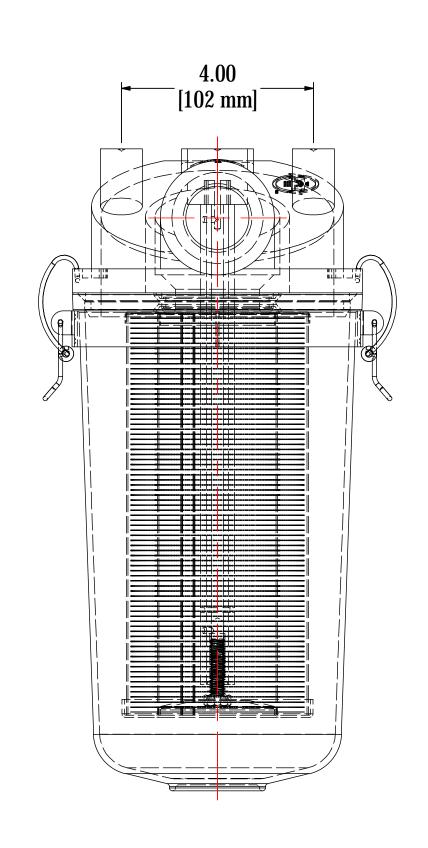

| MODEL NUMBER: ST-896-101C |  | SHEET: |
|---------------------------|--|--------|
|                           |  | 1 OF 1 |

MATERIAL: CAST ALUM/POLYCARB

**DESCRIPTION:** ST-896-101C, CLEAR BUCKET

MODEL #: ST-896-101C