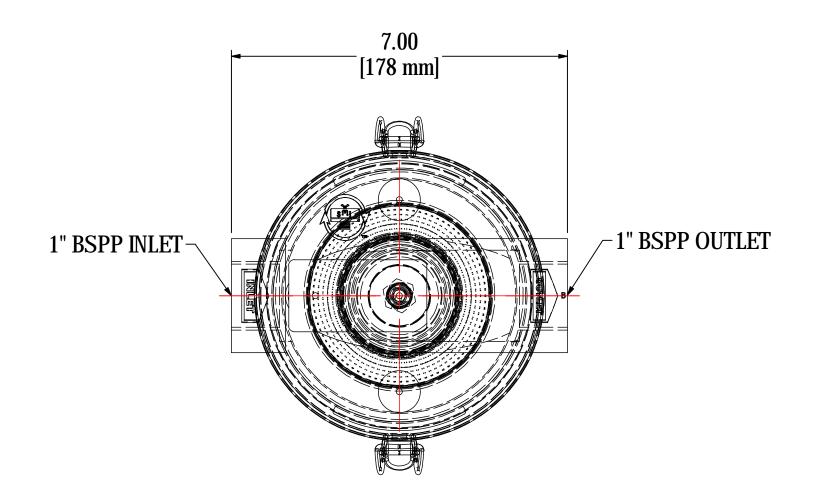

| MODEL NUMBER: ST-896-101C |  | SHEET: |
|---------------------------|--|--------|
|                           |  | 1 OF 1 |

MATERIAL: CAST ALUM/POLYCARB

**DESCRIPTION:** ST-896-101C, CLEAR BUCKET

MODEL #: ST-896-101C