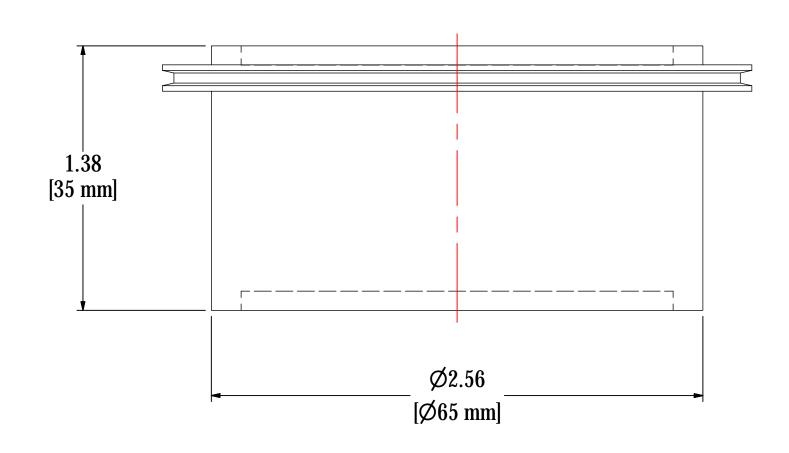

|              | ELEMENT SPECS       |                    |  |  |  |  |
|--------------|---------------------|--------------------|--|--|--|--|
| PART NUMBER  | 07                  |                    |  |  |  |  |
| MATERIAL     | Polyester           |                    |  |  |  |  |
| FLOW RATE    | 12 CFM              | 20 m³/hr           |  |  |  |  |
| SURFACE AREA | 0.6 ft <sup>2</sup> | 0.1 m <sup>2</sup> |  |  |  |  |
| I.D.         | N/A                 | N/A                |  |  |  |  |
| O.D.         | 3.00"               | 76mm               |  |  |  |  |
| HEIGHT       | 1.38"               | 35mm               |  |  |  |  |
| -            | -                   | -                  |  |  |  |  |