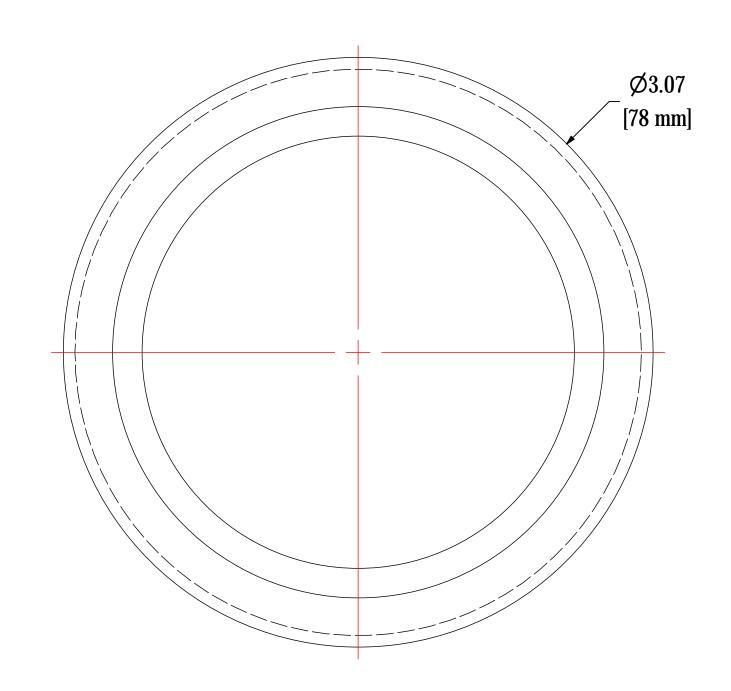

|              | ELEMENT SPECS       |                    |  |  |  |  |
|--------------|---------------------|--------------------|--|--|--|--|
| PART NUMBER  | 07                  |                    |  |  |  |  |
| MATERIAL     | Polyester           |                    |  |  |  |  |
| FLOW RATE    | 12 CFM              | 20 m³/hr           |  |  |  |  |
| SURFACE AREA | 0.6 ft <sup>2</sup> | 0.1 m <sup>2</sup> |  |  |  |  |
| I.D.         | N/A                 | N/A                |  |  |  |  |
| O.D.         | 3.00"               | 76mm               |  |  |  |  |
| HEIGHT       | 1.38"               | 35mm               |  |  |  |  |
| -            | -                   | -                  |  |  |  |  |