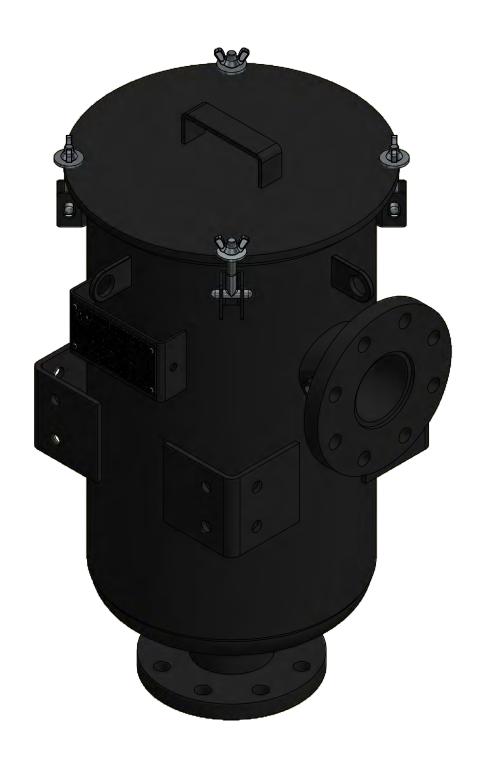

| MODEL NUMBER: CSL-335P-DN80 |  |
|-----------------------------|--|
|-----------------------------|--|

MODEL #: CSL-335P-DN80

SD11874

**DESCRIPTION:** CSL-335P-DN80, BLACK

**PROJECT:** 

DRAWN BY: CRW **APPROVED BY:** A.A. **DATE:** 5/4/2005 **DATE:** 5/5/2005