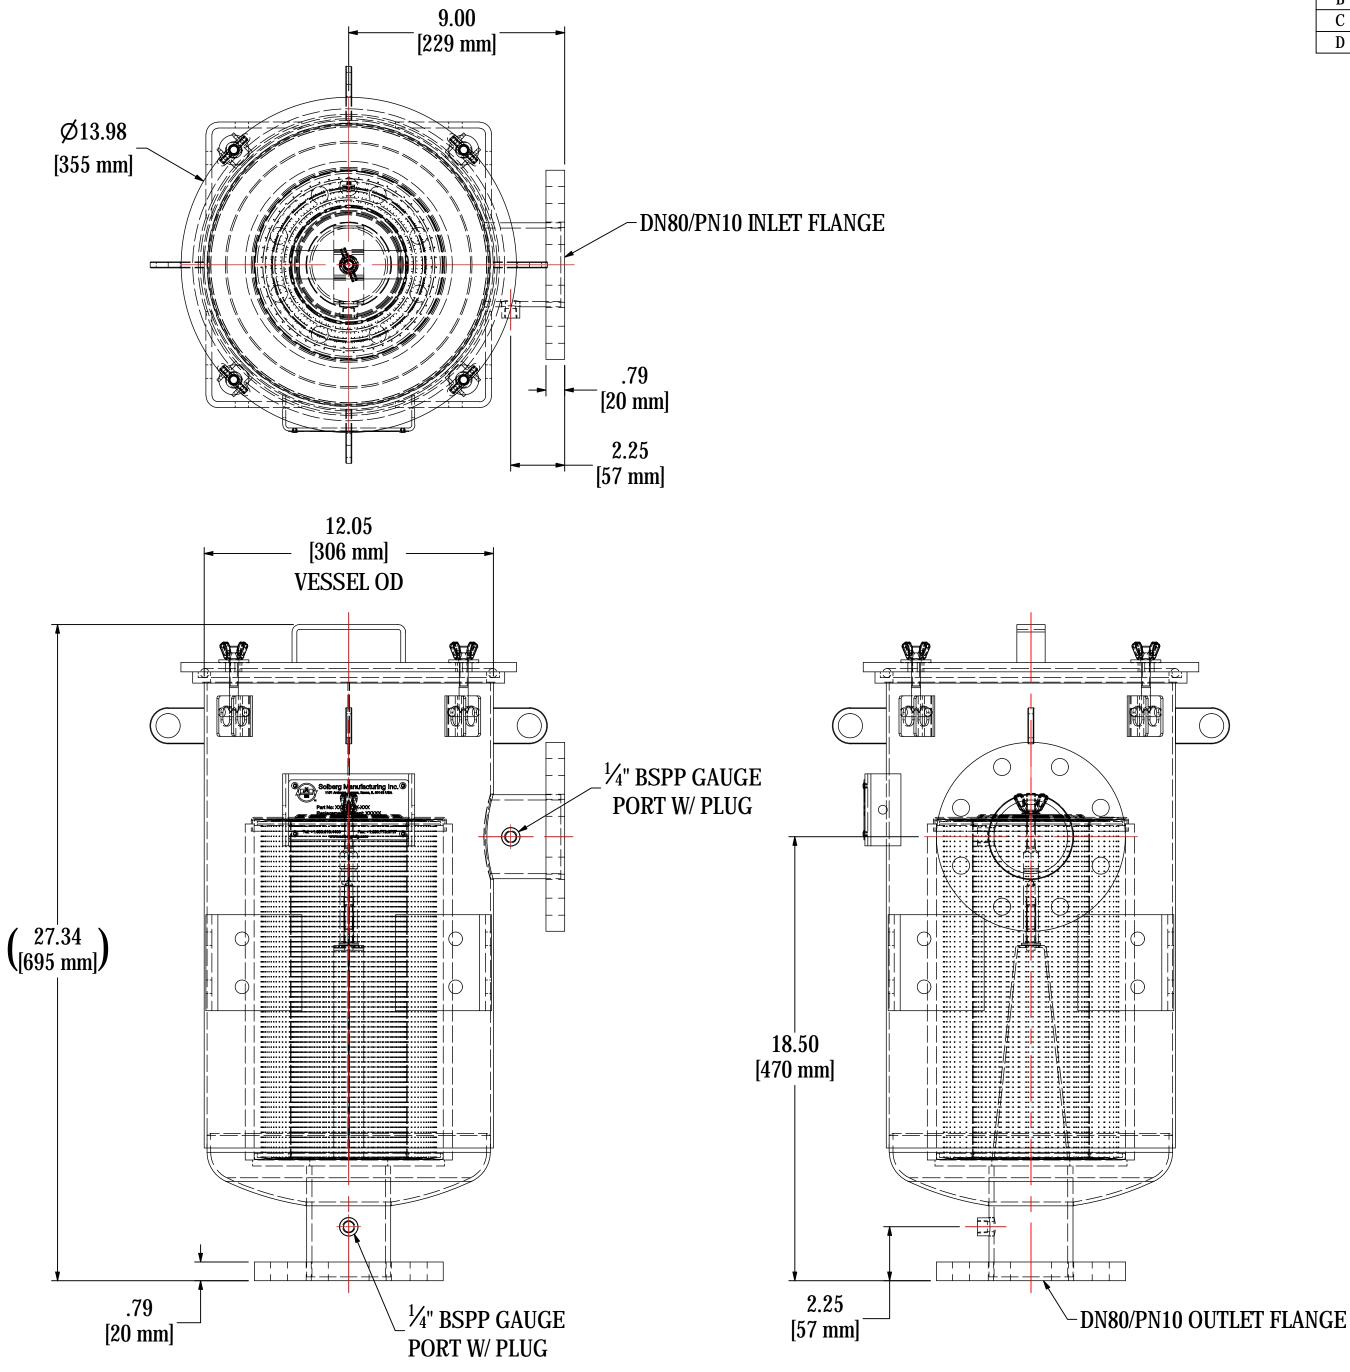

|              | ELEMENT SPECS        |                    |  |  |  |
|--------------|----------------------|--------------------|--|--|--|
| PART NUMBER  | BER 335P             |                    |  |  |  |
| MATERIAL     | Polyester            |                    |  |  |  |
| FLOW RATE    | 800 CFM              | 1359 m³/hr         |  |  |  |
| SURFACE AREA | 12.0 ft <sup>2</sup> | 1.1 m <sup>2</sup> |  |  |  |
| I.D.         | 4.75"                | 121mm              |  |  |  |
| O.D.         | 7.88"                | 200mm              |  |  |  |
| HEIGHT       | 14.50"               | 368mm              |  |  |  |

| MODEL NUMBER: CSL-335P-DN80 |  |
|-----------------------------|--|
|-----------------------------|--|

MODEL #: CSL-335P-DN80

SD11874

**DESCRIPTION:** CSL-335P-DN80, BLACK

**PROJECT:** 

DRAWN BY: CRW **APPROVED BY:** A.A. **DATE:** 5/4/2005 **DATE:** 5/5/2005

MATERIAL: CARBON STEEL

REV: D

SHEET:

1 OF 1

FINISH: BLACK POWDER