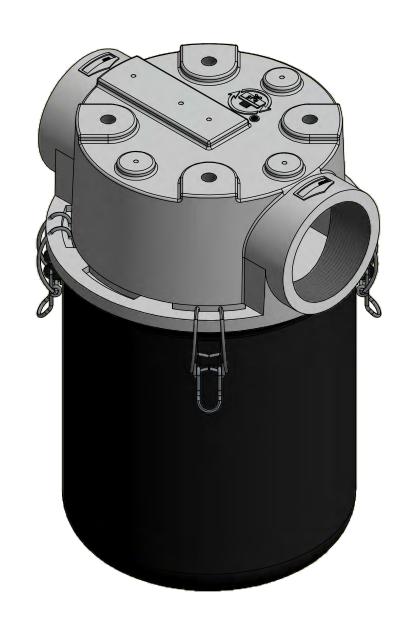

| MODEL NUMBER: CT-850-251C | SHEET: |
|---------------------------|--------|
| WODEL NOWBER: C1-030-231C | 1 OF 2 |

MATERIAL: CAST ALUMINUM/CARBON STEEL

**DESCRIPTION:** CT-850-251C, BLACK

**MODEL #:** CT-850-251C