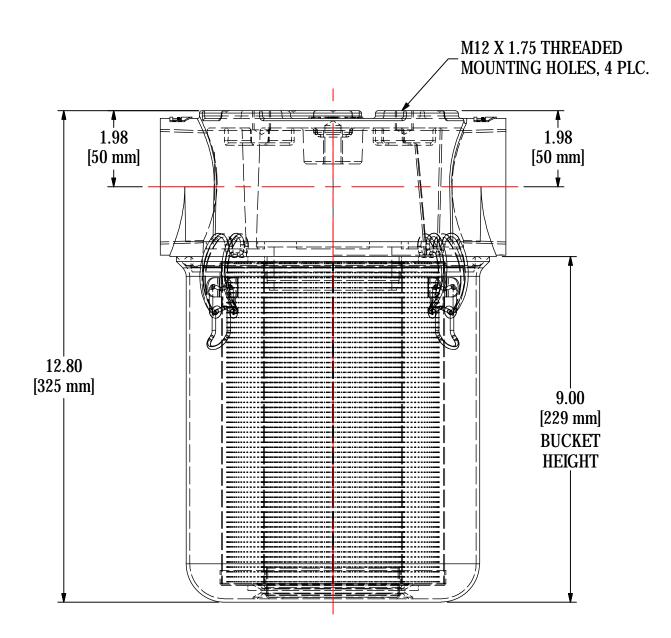

| MODEL NUMBER: CT-850-251C | SHEET: |
|---------------------------|--------|
| WODEL NOWBER: C1-030-231C | 1 OF 2 |

MATERIAL: CAST ALUMINUM/CARBON STEEL

**DESCRIPTION:** CT-850-251C, BLACK

**MODEL #:** CT-850-251C