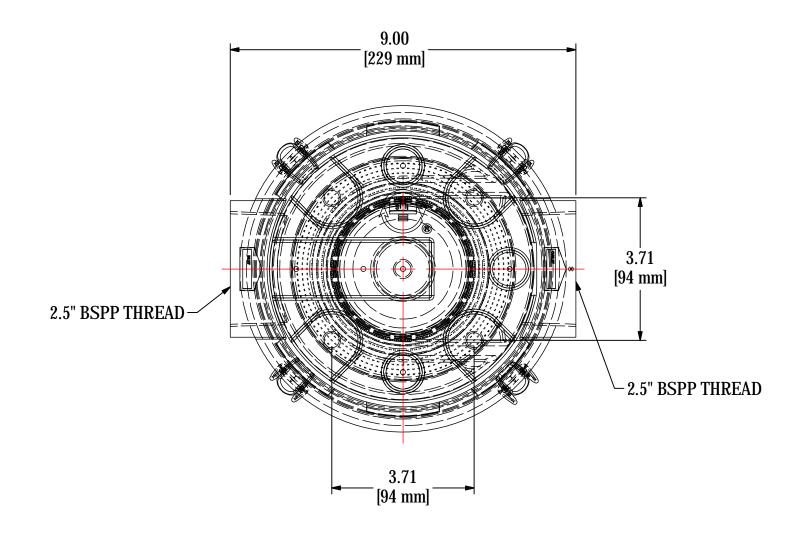

| MODEL NUMBER: CT-850-251C | SHEET: |
|---------------------------|--------|
| WODEL NOWBER: C1-030-231C | 1 OF 2 |

MATERIAL: CAST ALUMINUM/CARBON STEEL

**DESCRIPTION:** CT-850-251C, BLACK

**MODEL #:** CT-850-251C