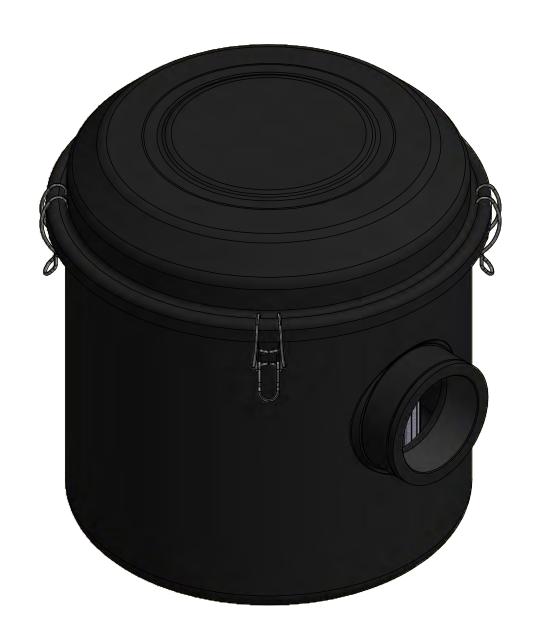

| MODEL NUMBER: CSL-239-301HCB | SHEET: |
|------------------------------|--------|
| MODEL NOWBER: CSL-239-301HCB | 1 OF 1 |

MATERIAL: CARBON STEEL

**DESCRIPTION:** CSL-239-301HCB, BLACK

MODEL #: CSL-239-301HCB