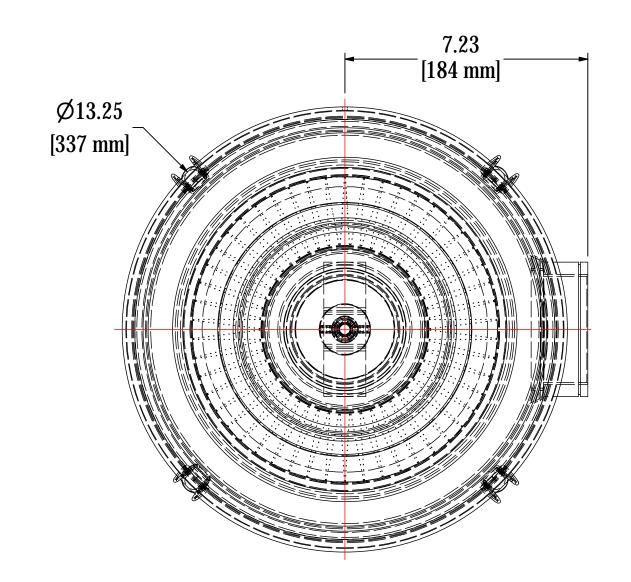

| ELEMENT SPECS |           |                    |  |  |  |
|---------------|-----------|--------------------|--|--|--|
| PART NUMBER   | 239       |                    |  |  |  |
| MATERIAL      | Polyester |                    |  |  |  |
| FLOW RATE     | 552 CFM   | 938 m³/hr          |  |  |  |
| SURFACE AREA  | 13.8 ft²  | 1.3 m <sup>2</sup> |  |  |  |
| I.D.          | 4.37"     | 111mm              |  |  |  |
| O.D.          | 6.50"     | 165mm              |  |  |  |
| HEIGHT        | 8.13"     | 206mm              |  |  |  |

FINISH: BLACK POWDER

| 444 | SOI BERG®                                                             |
|-----|-----------------------------------------------------------------------|
| smi | OCLULINO                                                              |
|     | Filtration • Separation • Silencing 630.773.1363 • www.solbergmfg.com |