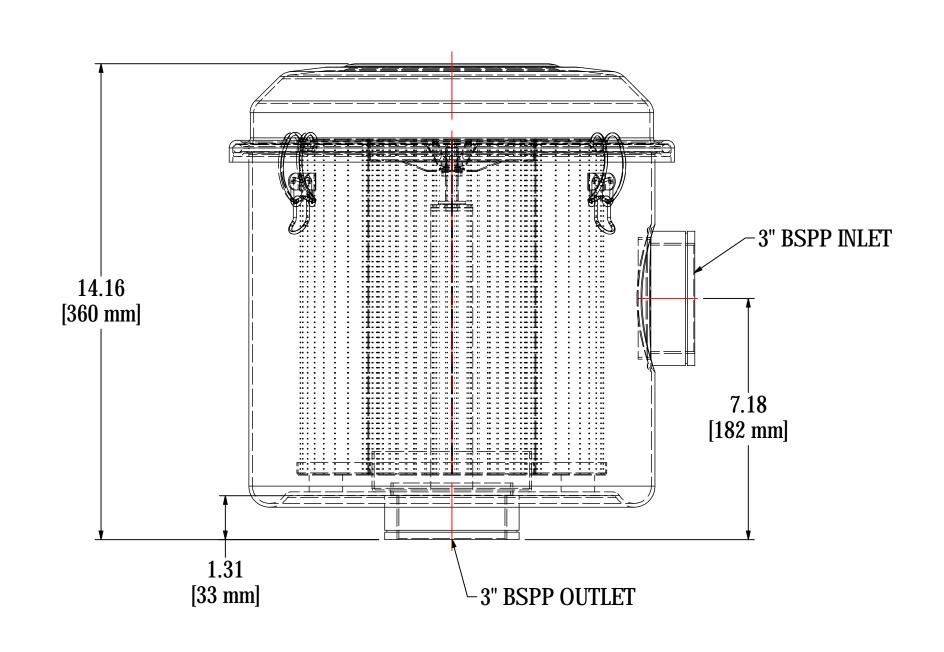

| MODEL NUMBER: CSL-239-301HCB | SHEET: |
|------------------------------|--------|
| MODEL NOWBER: CSL-239-301HCB | 1 OF 1 |

MATERIAL: CARBON STEEL

**DESCRIPTION:** CSL-239-301HCB, BLACK

MODEL #: CSL-239-301HCB