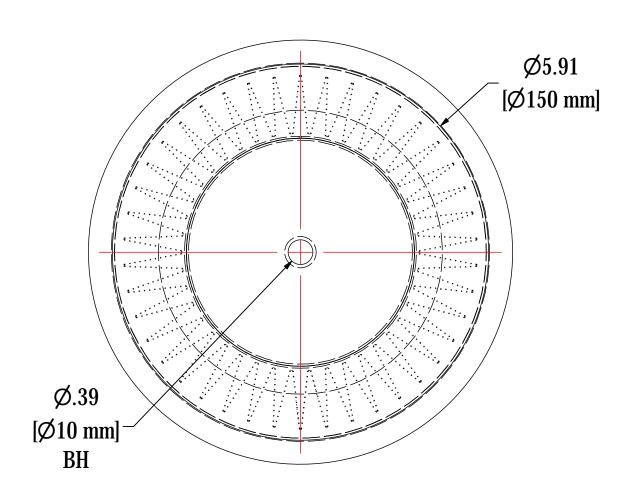

| ELEMENT SPECS |                     |                    |  |  |
|---------------|---------------------|--------------------|--|--|
| PART NUMBER   | 851/1P              |                    |  |  |
| MATERIAL      | Polyester           |                    |  |  |
| FLOW RATE     | 290 CFM             | 493 m³/hr          |  |  |
| SURFACE AREA  | 4.8 ft <sup>2</sup> | 0.4 m <sup>2</sup> |  |  |
| I.D.          | 3.50"               | 89mm               |  |  |
| O.D.          | 5.91"               | 150mm              |  |  |
| HEIGHT        | 8.52"               | 216mm              |  |  |
|               |                     | SHEET:             |  |  |