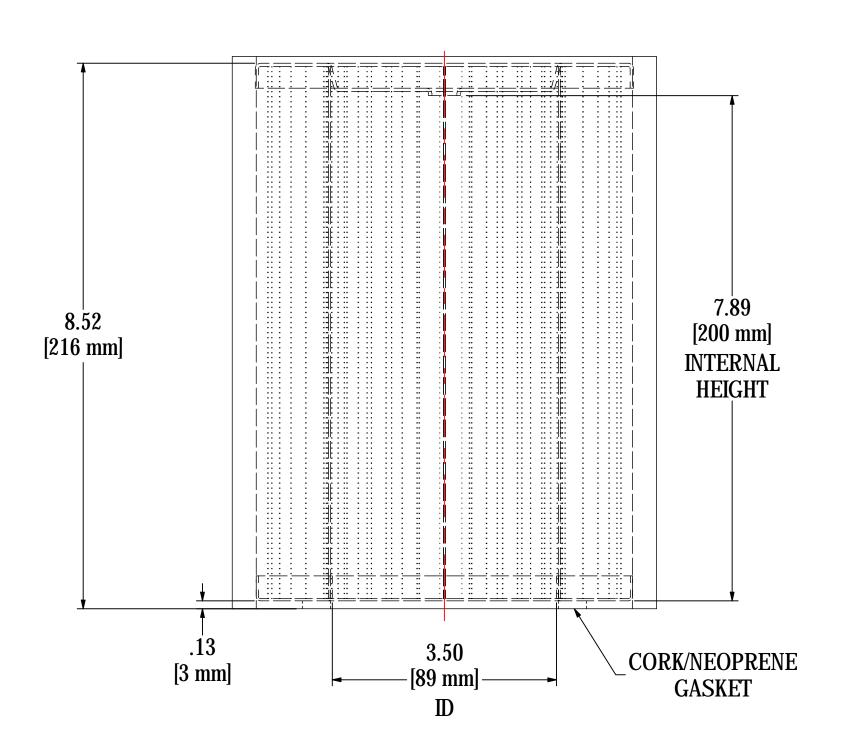

| ELEMENT SPECS |                     |                    |  |  |
|---------------|---------------------|--------------------|--|--|
| PART NUMBER   | 851/1P              |                    |  |  |
| MATERIAL      | Polyester           |                    |  |  |
| FLOW RATE     | 290 CFM             | 493 m³/hr          |  |  |
| SURFACE AREA  | 4.8 ft <sup>2</sup> | 0.4 m <sup>2</sup> |  |  |
| I.D.          | 3.50"               | 89mm               |  |  |
| O.D.          | 5.91"               | 150mm              |  |  |
| HEIGHT        | 8.52"               | 216mm              |  |  |
|               |                     | SHEET:             |  |  |