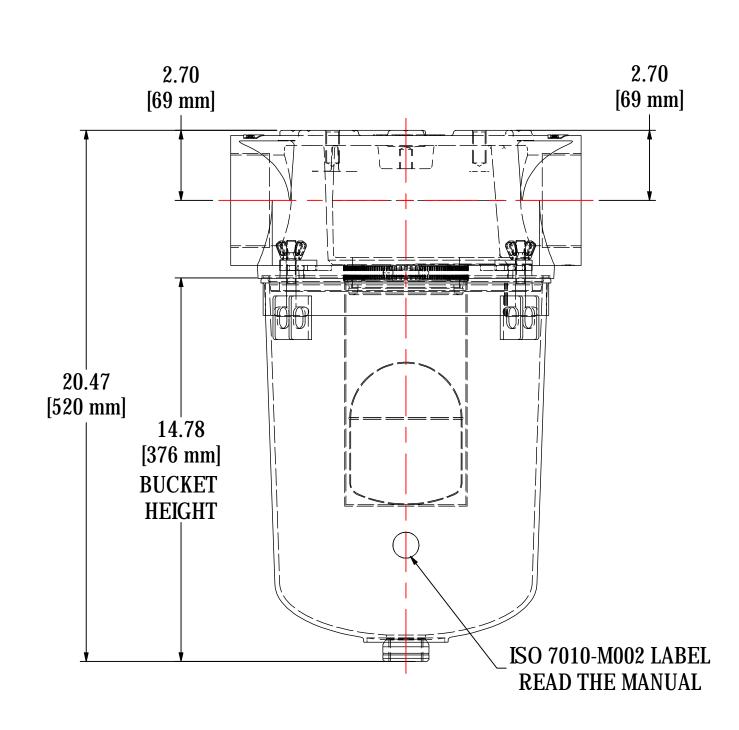

DESCRIPTION: STS-301C, 1" BSPP POLYCARBONATE DRAIN, CLEAR BUCKET

| 1 |  |  |
|---|--|--|
|   |  |  |
|   |  |  |
|   |  |  |
|   |  |  |
| 1 |  |  |

REV: DRAWN BY: NLN **APPROVED BY:** M.C. 0 **DATE:** 6/16/2008 **DATE:** 6/16/2008