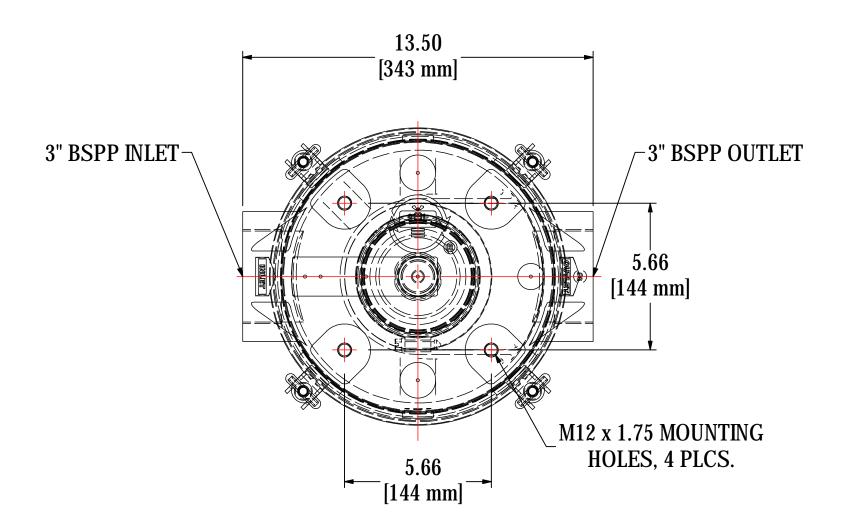

DESCRIPTION: STS-301C, 1" BSPP POLYCARBONATE DRAIN, CLEAR BUCKET

| 1 |  |  |
|---|--|--|
|   |  |  |
|   |  |  |
|   |  |  |
|   |  |  |
| 1 |  |  |

REV: DRAWN BY: NLN **APPROVED BY:** M.C. 0 **DATE:** 6/16/2008 **DATE:** 6/16/2008