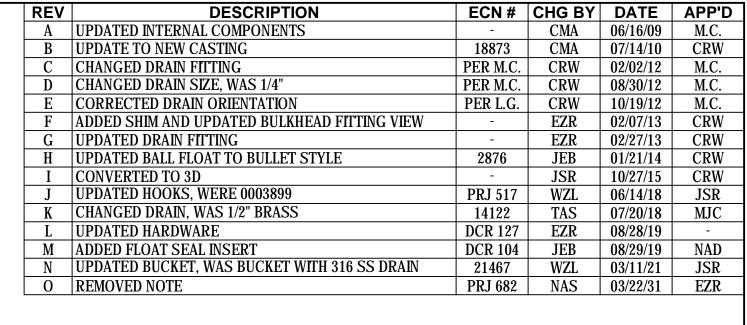

DESCRIPTION: STS-301C, 1" BSPP POLYCARBONATE DRAIN, CLEAR BUCKET

| 1 |  |  |
|---|--|--|
|   |  |  |
|   |  |  |
|   |  |  |
|   |  |  |
| 1 |  |  |

REV: DRAWN BY: NLN **APPROVED BY:** M.C. 0 **DATE:** 6/16/2008 **DATE:** 6/16/2008