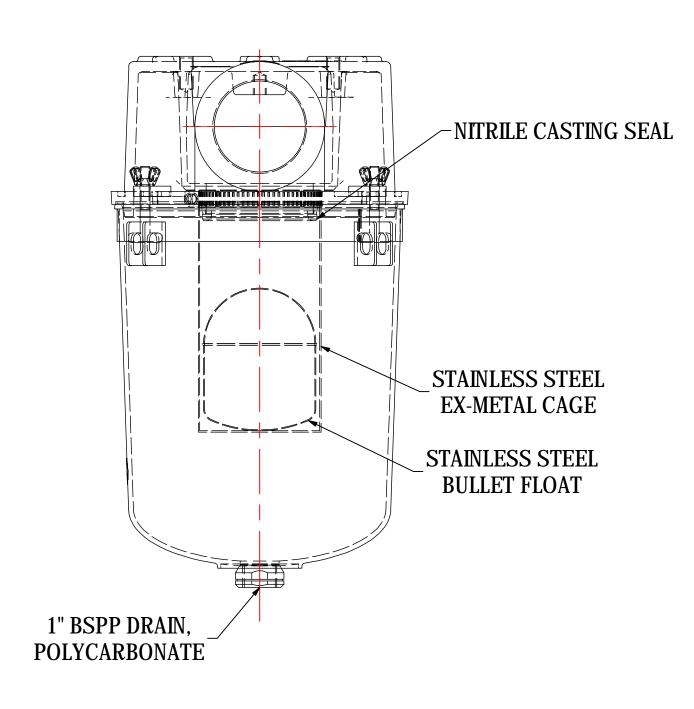

| MODEL #: STS-301C      | MATERIAL: VARIES | FINISH: VARIES |        |
|------------------------|------------------|----------------|--------|
| MODEL NUMBER: STS-301C |                  |                | SHEET: |

DESCRIPTION: STS-301C, 1" BSPP POLYCARBONATE DRAIN, CLEAR BUCKET

| 1 |  |  |
|---|--|--|
|   |  |  |
|   |  |  |
|   |  |  |
|   |  |  |
| 1 |  |  |

REV: DRAWN BY: NLN **APPROVED BY:** M.C. 0 **DATE:** 6/16/2008 **DATE:** 6/16/2008