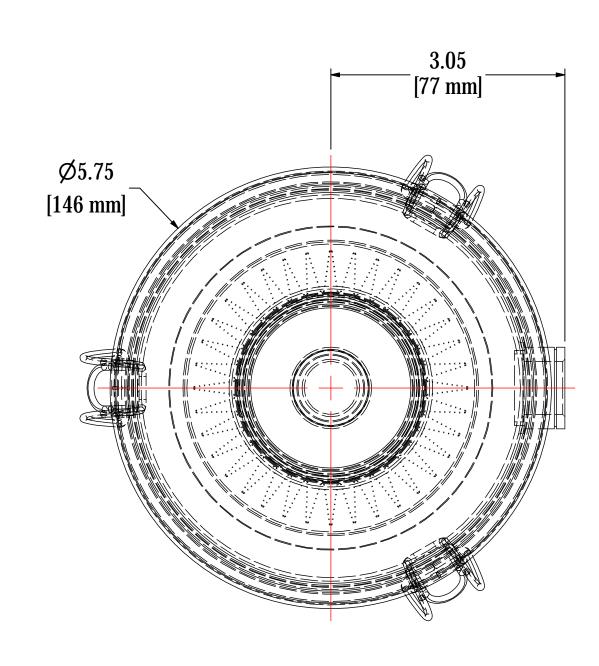

|              | ELEMENT SPECS       |                   |
|--------------|---------------------|-------------------|
| PART NUMBER  | 843<br>POLYESTER    |                   |
| MATERIAL     |                     |                   |
| FLOW RATE    | 55 CFM              | 93 m³/hr          |
| SURFACE AREA | 0.6 ft <sup>2</sup> | $0.1 \text{ m}^2$ |
| I.D.         | 2.38"               | 60mm              |
| O.D.         | 3.85"               | 98mm              |
| HEIGHT       | 2.73"               | 69mm              |