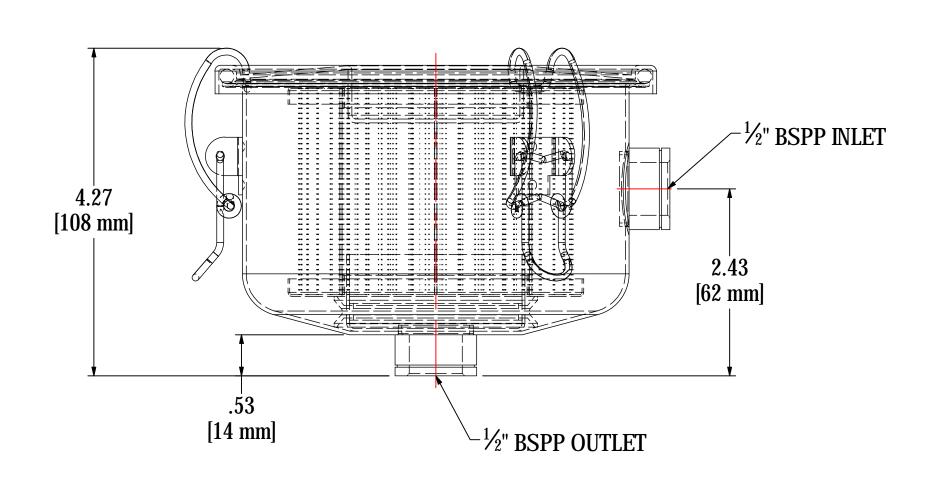

|              | ELEMENT SPECS       |                   |
|--------------|---------------------|-------------------|
| PART NUMBER  | 843<br>POLYESTER    |                   |
| MATERIAL     |                     |                   |
| FLOW RATE    | 55 CFM              | 93 m³/hr          |
| SURFACE AREA | 0.6 ft <sup>2</sup> | $0.1 \text{ m}^2$ |
| I.D.         | 2.38"               | 60mm              |
| O.D.         | 3.85"               | 98mm              |
| HEIGHT       | 2.73"               | 69mm              |