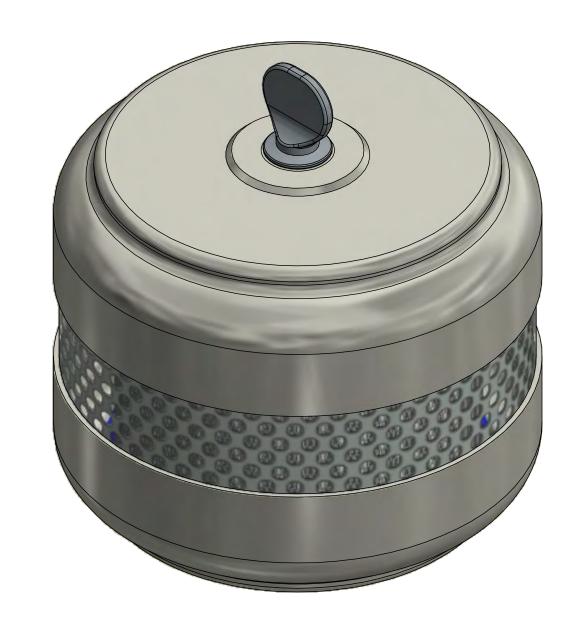

| ELEMENT SPECS |            |          |  |  |
|---------------|------------|----------|--|--|
| PART NUMBER   | FG9        |          |  |  |
| MATERIAL      | COALESCING |          |  |  |
| FLOW RATE     | 16 CFM     | 27 m³/hr |  |  |
| SURFACE AREA  | N/A        | N/A      |  |  |
| I.D.          | 3.00"      | 76mm     |  |  |
| O.D.          | 4.00"      | 102mm    |  |  |
| HEIGHT        | 4.00"      | 102mm    |  |  |