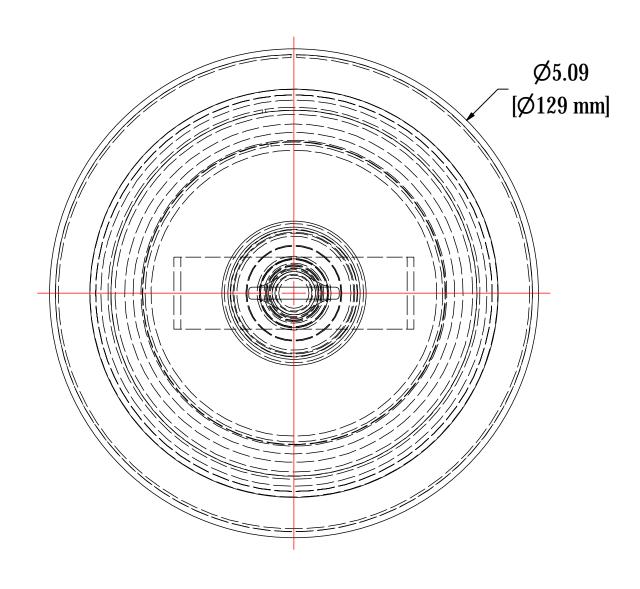

| ELEMENT SPECS |            |          |  |  |
|---------------|------------|----------|--|--|
| PART NUMBER   | FG9        |          |  |  |
| MATERIAL      | COALESCING |          |  |  |
| FLOW RATE     | 16 CFM     | 27 m³/hr |  |  |
| SURFACE AREA  | N/A        | N/A      |  |  |
| I.D.          | 3.00"      | 76mm     |  |  |
| O.D.          | 4.00"      | 102mm    |  |  |
| HEIGHT        | 4.00"      | 102mm    |  |  |