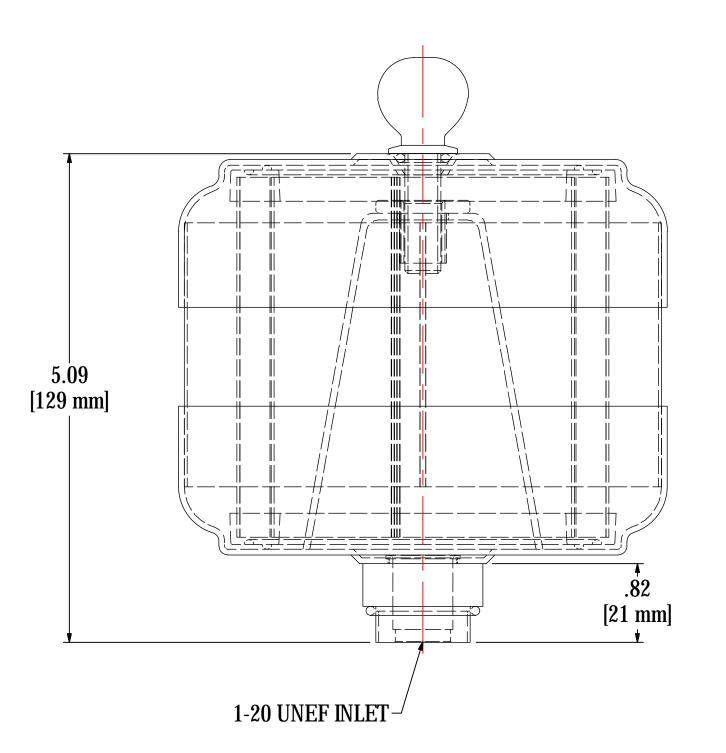

| ELEMENT SPECS |            |          |  |  |
|---------------|------------|----------|--|--|
| PART NUMBER   | FG9        |          |  |  |
| MATERIAL      | COALESCING |          |  |  |
| FLOW RATE     | 16 CFM     | 27 m³/hr |  |  |
| SURFACE AREA  | N/A        | N/A      |  |  |
| I.D.          | 3.00"      | 76mm     |  |  |
| O.D.          | 4.00"      | 102mm    |  |  |
| HEIGHT        | 4.00"      | 102mm    |  |  |