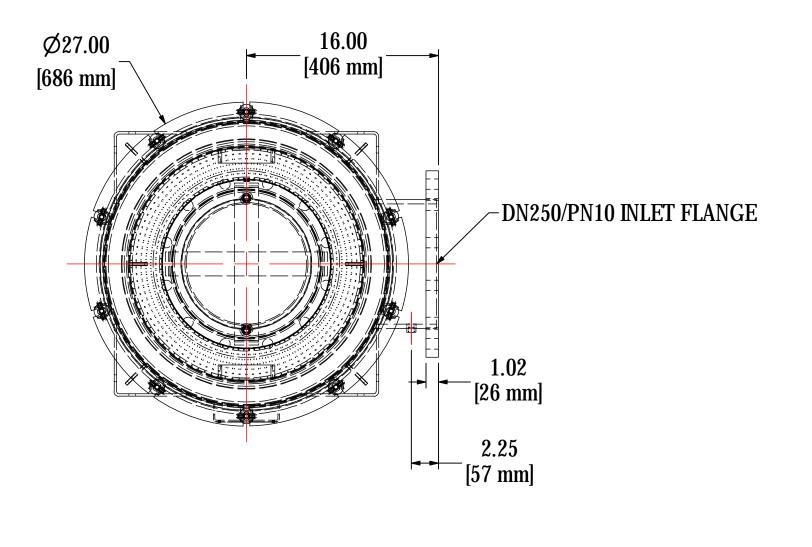

## **TOLERANCES**

DIMENSIONS ARE FOR REFERENCE ONLY. ALL DIMENSIONS ARE SUBJECT TO CHANGE **UPON PRODUCTION.** 

UNLESS OTHERWISE SPECIFIED:
-DIMENSIONS ARE IN INCHES
-REF: APPROXIMATE DIMENSIONS, NO TOLERANCES APPLY
-FINISH: BREAK EDGES TO .005-.020 RADIUS/CHAMFER

| MODEL NUMBER: CSL-385P-DN250 | OF 1 |
|------------------------------|------|

**DESCRIPTION:** CSL-385P-DN250, BLACK

**MODEL #:** CSL-385P-DN250

|       | PROJECT: | DRAWN BY: JAM           | APPROVED BY: | RE |
|-------|----------|-------------------------|--------------|----|
| SD109 | SD10923  | <b>DATE</b> : 2/18/2003 | DATE:        | D  |