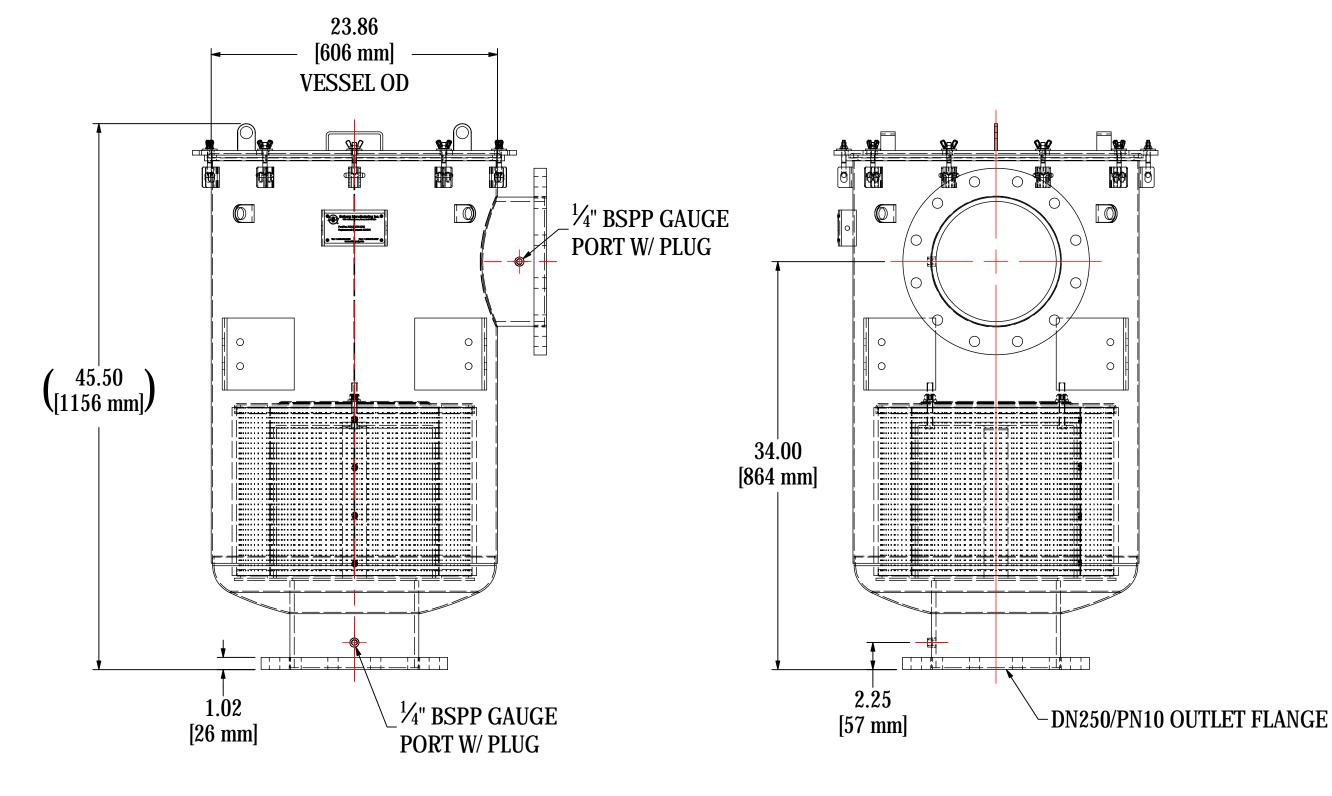

## **TOLERANCES**

DIMENSIONS ARE FOR REFERENCE ONLY. ALL DIMENSIONS ARE SUBJECT TO CHANGE **UPON PRODUCTION.** 

UNLESS OTHERWISE SPECIFIED:
-DIMENSIONS ARE IN INCHES
-REF: APPROXIMATE DIMENSIONS, NO TOLERANCES APPLY
-FINISH: BREAK EDGES TO .005-.020 RADIUS/CHAMFER

| MODEL NUMBER: CSL-385P-DN250 | OF 1 |
|------------------------------|------|

**DESCRIPTION:** CSL-385P-DN250, BLACK

**MODEL #:** CSL-385P-DN250

|       | PROJECT: | DRAWN BY: JAM           | APPROVED BY: | RE |
|-------|----------|-------------------------|--------------|----|
| SD109 | SD10923  | <b>DATE</b> : 2/18/2003 | DATE:        | D  |